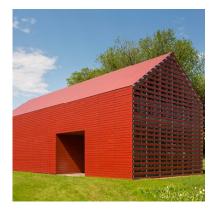

## FIBER CEMENT RAINSCREEN The Red Barn

Award winning Barn located in Westport, CT

By design, the Red Barn functions as a dramatic counterpoint of modern, minimalist architecture on a traditional Connecticut coastal estate. The project incorporated a <u>Cladding Corp SWISSPEARL®</u>rainscreen facade and functions as a 2,500 SF barn live/work prototype that focused on a seamless integration into the landscape, framing views to Long Island Sound. So far, the project has won numerous awards including: 2016 AIA Connecticut Honorable Mention, 2016 Chicago Athenaeum American Architecture Award, and Architizer A+ 2016 Popular Choice Winner.

System: Alpha Vci.xx Panel Type: Swisspearl CARAT Coral 7031 Architect: Roger Ferris + Partners Installer: All Panel Systems Completed: 2015