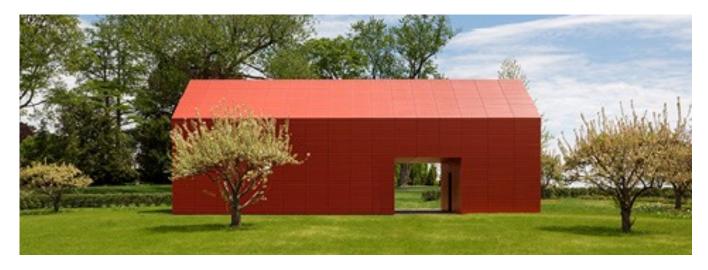

## FIBER CEMENT RAINSCREEN The Red Barn

Award winning Barn located in Westport, CT

By design, the Red Barn functions as a dramatic counterpoint of modern, minimalist architecture on a traditional Connecticut coastal estate. The project incorporated a <u>Cladding Corp SWISSPEARL®</u>rainscreen facade and functions as a 2,500 SF barn live/work prototype that focused on a seamless integration into the landscape, framing views to Long Island Sound. So far, the project has won numerous awards including: 2016 AIA Connecticut Honorable Mention, 2016 Chicago Athenaeum American Architecture Award, and Architizer A+ 2016 Popular Choice Winner.