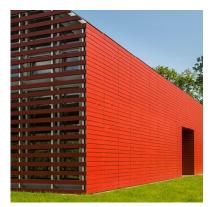

## FIBER CEMENT RAINSCREEN The Red Barn

Award winning Barn located in Westport, CT

By design, the Red Barn functions as a dramatic counterpoint of modern, minimalist architecture on a traditional Connecticut coastal estate. The project incorporated a <u>Cladding Corp SWISSPEARL®</u>rainscreen facade and functions as a 2,500 SF barn live/work prototype that focused on a seamless integration into the landscape, framing views to Long Island Sound. So far, the project has won numerous awards including: 2016 AIA Connecticut Honorable Mention, 2016 Chicago Athenaeum American Architecture Award, and Architizer A+ 2016 Popular Choice Winner.

System: Alpha Vci.xx Panel Type: Swisspearl CARAT Coral 7031 Architect: Roger Ferris + Partners Installer: All Panel Systems Completed: 2015