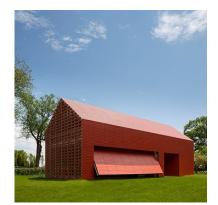

## FIBER CEMENT RAINSCREEN The Red Barn

Award winning Barn located in Westport, CT

By design, the Red Barn functions as a dramatic counterpoint of modern, minimalist architecture on a traditional Connecticut coastal estate. The project incorporated a <u>Cladding Corp SWISSPEARL®</u>rainscreen facade and functions as a 2,500 SF barn live/work prototype that focused on a seamless integration into the landscape, framing views to Long Island Sound. So far, the project has won numerous awards including: 2016 AIA Connecticut Honorable Mention, 2016 Chicago Athenaeum American Architecture Award, and Architizer A+ 2016 Popular Choice Winner.

System: Alpha Vci.xx Panel Type: Swisspearl CARAT Coral 7031 Architect: Roger Ferris + Partners Installer: All Panel Systems Completed: 2015