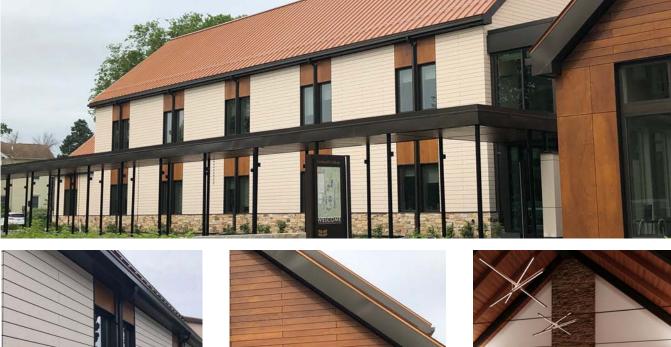

## Grinnell College – Grinnell, IA

Admission and Student Financial Services Gets Rainscreen Upgrade

Ayers Saint Gross of Baltimore has designed the new Admission and Student Financial Services (ASFS) building at Grinnell University. Swisspearl® fiber cement and a wood grain HPL rainscreen were installed on an ECO Cladding sub-framing system.

The two products creates a sense of warmth with a contemporary design that Grinnell College desired for the heart of campus. The building provides a technology-rich presentation room where visitors are invited to learn more about their college and peers.

Panel Type: Swisspearl® Architect: Ayers Saint Gross