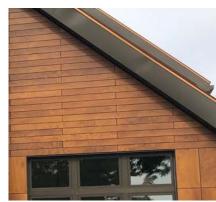

## Grinnell College – Grinnell, IA

Admission and Student Financial Services Gets Rainscreen Upgrade

Ayers Saint Gross of Baltimore has designed the new Admission and Student Financial Services (ASFS) building at Grinnell University. Swisspearl® fiber cement and a wood grain HPL rainscreen were installed on an ECO Cladding sub-framing system.

The two products creates a sense of warmth with a contemporary design that Grinnell College desired for the heart of campus. The building provides a technology-rich presentation room where visitors are invited to learn more about their college and peers.

Panel Type: Swisspearl® Architect: Ayers Saint Gross