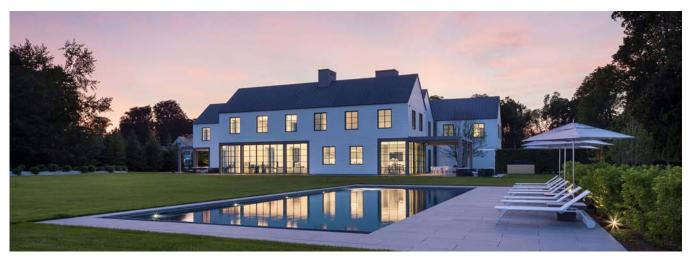

## Beachside Private Residence

A Modern Residence With An Elegant Lap-siding Facade

For this private residence, the design team at Roger Ferris + Associates incorporated Swisspearl® fiber cement panels in Onxy to create an elegant lap-siding for the exterior facade. This thoroughly modern residence is a dramatic example of fiber cement for residential construction.

The fiber cement rainscreen was installed using an ECO Cladding sub-framing system for ease of installation and the ability to match cavity depths with some of the projects window systems. The building is stunning from all angles and the Swisspearl® panels act as the strong white palette to allow the glass and glazing to speak and define space.