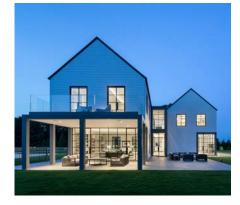

## Beachside Private Residence

A Modern Residence With An Elegant Lap-siding Facade

For this private residence, the design team at Roger Ferris + Associates incorporated Swisspearl® fiber cement panels in Onxy to create an elegant lap-siding for the exterior facade. This thoroughly modern residence is a dramatic example of fiber cement for residential construction.

The fiber cement rainscreen was installed using an ECO Cladding sub-framing system for ease of installation and the ability to match cavity depths with some of the projects window systems. The building is stunning from all angles and the Swisspearl® panels act as the strong white palette to allow the glass and glazing to speak and define space.