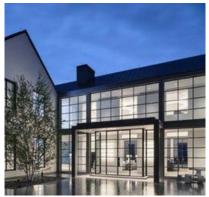

## Beachside Private Residence

A Modern Residence With An Elegant Lap-siding Facade

For this private residence, the design team at Roger Ferris + Associates incorporated Swisspearl® fiber cement panels in Onxy to create an elegant lap-siding for the exterior facade. This thoroughly modern residence is a dramatic example of fiber cement for residential construction.

The fiber cement rainscreen was installed using an ECO Cladding sub-framing system for ease of installation and the ability to match cavity depths with some of the projects window systems. The building is stunning from all angles and the Swisspearl® panels act as the strong white palette to allow the glass and glazing to speak and define space.