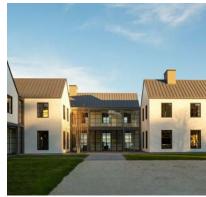

## Beachside Private Residence

A Modern Residence With An Elegant Lap-siding Facade

For this private residence, the design team at Roger Ferris + Associates incorporated Swisspearl® fiber cement panels in Onxy to create an elegant lap-siding for the exterior facade. This thoroughly modern residence is a dramatic example of fiber cement for residential construction.

The fiber cement rainscreen was installed using an ECO Cladding sub-framing system for ease of installation and the ability to match cavity depths with some of the projects window systems. The building is stunning from all angles and the Swisspearl® panels act as the strong white palette to allow the glass and glazing to speak and define space.

Panel Type: Swisspearl® Architect: Roger Ferris + Associates

888-826-8453