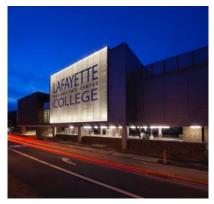

## Terracotta Rainscreen for College Performance Center

Panel Type: Terra5 Architect: KSS Architects

KSS Architects of Philadelphia started with the "ruins" of brick and stone and give birth to a new Terra5 terracotta rainscreen for the Lafayette College Theater. This new arts enclave allows both artists and audience to have a stunning new performance center to both work, learn and enjoy. The new building adjoins the Ahart Family Arts Plaza and the two buildings create an inspiring block for the arts. Two colors of large format terracotta panels are supported by ECO Cladding's aluminum sub-framing systems.