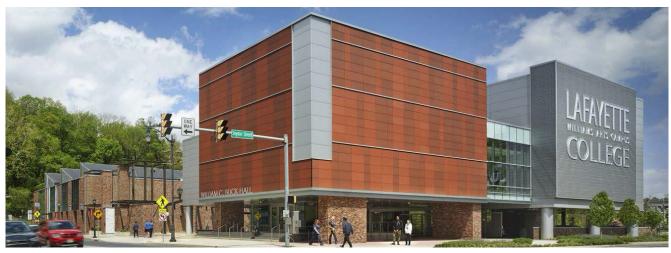

## Terracotta Rainscreen for College Performance Center

Panel Type: Terra5 Architect: KSS Architects

KSS Architects of Philadelphia started with the "ruins" of brick and stone and give birth to a new Terra5 terracotta rainscreen for the Lafayette College Theater. This new arts enclave allows both artists and audience to have a stunning new performance center to both work, learn and enjoy. The new building adjoins the Ahart Family Arts Plaza and the two buildings create an inspiring block for the arts. Two colors of large format terracotta panels are supported by ECO Cladding's aluminum sub-framing systems.