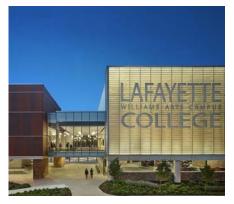

## Terracotta Rainscreen for College Performance Center

Panel Type: Terra5 Architect: KSS Architects

KSS Architects of Philadelphia started with the "ruins" of brick and stone and give birth to a new Terra5 terracotta rainscreen for the Lafayette College Theater. This new arts enclave allows both artists and audience to have a stunning new performance center to both work, learn and enjoy. The new building adjoins the Ahart Family Arts Plaza and the two buildings create an inspiring block for the arts. Two colors of large format terracotta panels are supported by ECO Cladding's aluminum sub-framing systems.