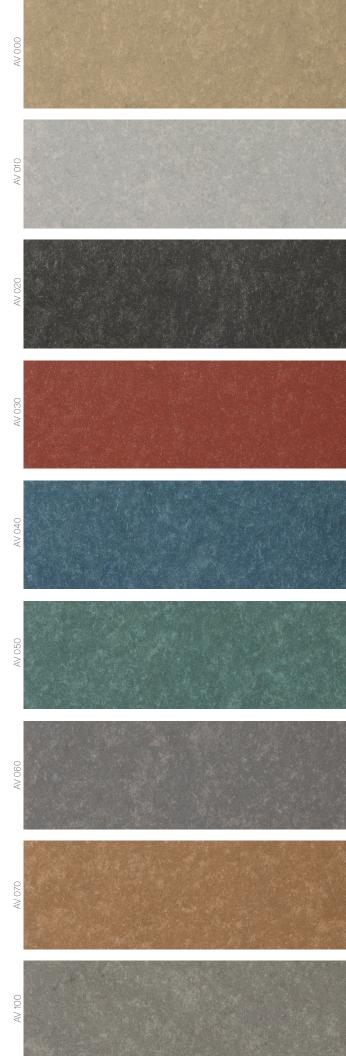

## Authentic and vibrant

Avera is a through colored fiber cement panel that attains an unparalleled natural texture as a result of the dynamic production process. The transparent coating creates a vibrant surface appearance with a varied texture and dynamic color tones. The standard HR (high-resistance) coating also gives the panels excellent scratch resistance and protection against heavy soiling as well as graffiti.