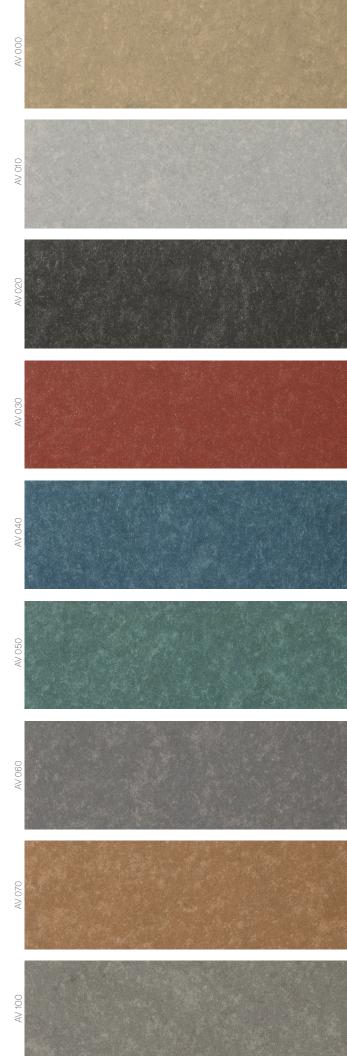

## Authentic and vibrant

Avera is a through colored fiber cement panel that attains an unparalleled natural texture as a result of the dynamic production process. The transparent coating creates a vibrant surface appearance with a varied texture and dynamic color tones. The standard HR (high-resistance) coating also gives the panels excellent scratch resistance and protection against heavy soiling as well as graffiti.