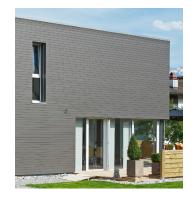

#### Clinar 4

Clinar fiber cement panels are produced industrially as ready-to-install. Different formats and patterns, as well as the attractive range of colors, allow for a customized design. Measuring only 4 mm thick, the panels impart an elegant lightness to a façade with a staggered arrangement.