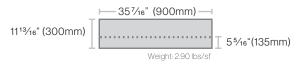

### Panel size: Swisspearl Clinar 6

**Patterns:** 4 base patterns = total 28 layout options **Lap**: Single Lapped