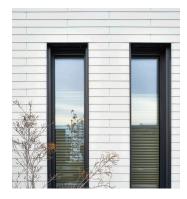

#### Clinar 4

Clinar fiber cement panels are produced industrially as ready-to-install. Different formats and patterns, as well as the attractive range of colors, allow for a customized design. Measuring only 4 mm thick, the panels impart an elegant lightness to a façade with a staggered arrangement.