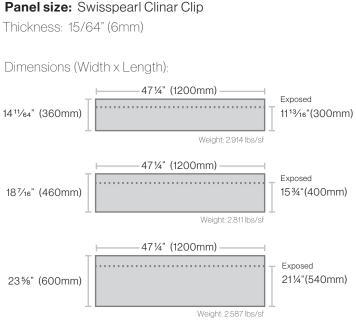

## SIZES

For more information, colors and installation details contact Cladding Corp at **(888) 826-8453** or **info@claddingcorp.com** 

**Patterns:** 3 base patterns = total 9 layout options

Mounting: With mounting clip, possible to mount with