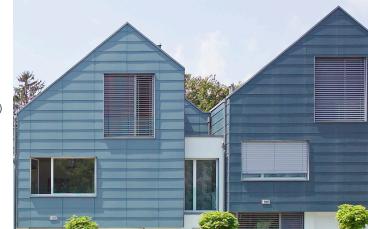

## Fascinating and timeless, dependable and safe

The easy to install facade panels consider appearance, time and budget. Clinar Clip formats are larger pattern, easily clipped on. Clinar Clip can be installed with continuous or staggered vertical seams to create a wide range of design options. Installation and design details for durable Clinar Clip formats are based on trusted and efficient construction techniques that can be mounted by just a single worker.