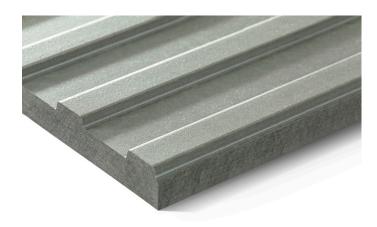

## Rich contrast, unique interplay of light and shadow

Gravial is a large format fiber cement panel with a linear, geometrical grooved surface. Depending on the position and incident daylight, Gravial offers a rich contrast and unique interplay of light and shadow. It is perfect for making a special statement on both the interior and exterior of a building.