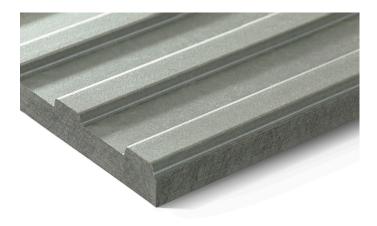

## Rich contrast, unique interplay of light and shadow

Gravial is a large format fiber cement panel with a linear, geometrical grooved surface. Depending on the position and incident daylight, Gravial offers a rich contrast and unique interplay of light and shadow. It is perfect for making a special statement on both the interior and exterior of a building.