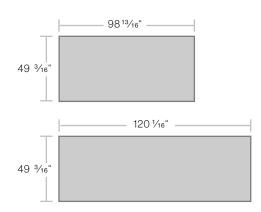

### SIZES

#### Panel size

### Swisspearl Largo:

Thickness: 5/16" (8mm) Weight: 3.21 lb/sf
Thickness: 1/2" (12mm) Weight: 5.03 lb/sf

Max. useable, finished panel size:

www.claddingcorp.com