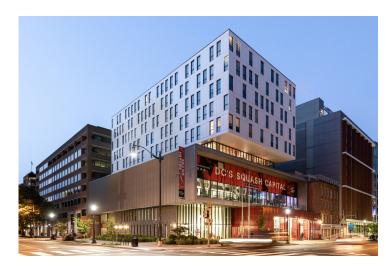

## Freedom of design without limits

The large-format Swisspearl Largo panels give façades what they need: a face, individuality, character, texture, color, and most important, a highly effective protective layer. Swisspearl Largo allows an immense range of possibilities for the design of façades, with an extensive selection of surface options, various types of joints, fastenings, and panel formats that can be freely selected within the maximum useable size. For visible creativity and to meet the highest aesthetic requirements, in proven Swisspearl quality.