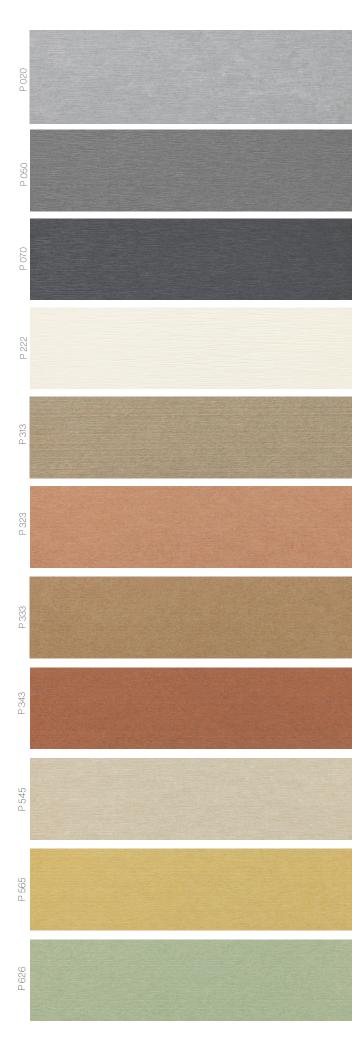

## Subtle patinas, evolving over time

Patina Original is a through-colored material that is anything but ordinary. Its fine sanding lines and colors evolve beautifully over time, giving it a natural, authentic look. As the panel develops a beautiful patina over time, it gives the building a unique, aesthetic appearance with small, subtle variations in the surface. As the seasons change, a subtle patina is created that tells the story of the building and brings its facade to life.