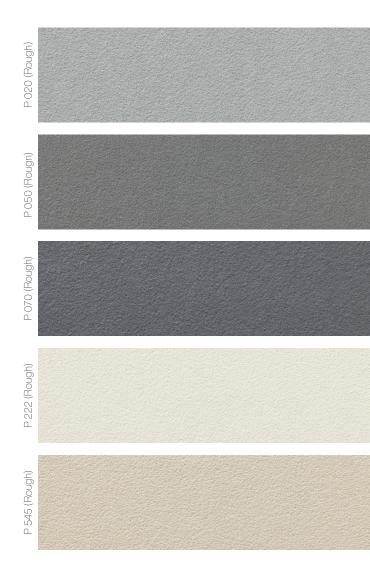

## Stone-like finish, adding character for a natural effect

Patina Rough offers a natural and authentic look, with a stone-like finish that adds character to any facade. Subtle variations in colour and texture make each panel unique. Like all variants of the Patina series, Patina Rough forms a fine coating over the years, which gives the facade an individual character. The exquisite shades support the rough surface in its expressiveness and form a harmonious combination with the other Patina products.