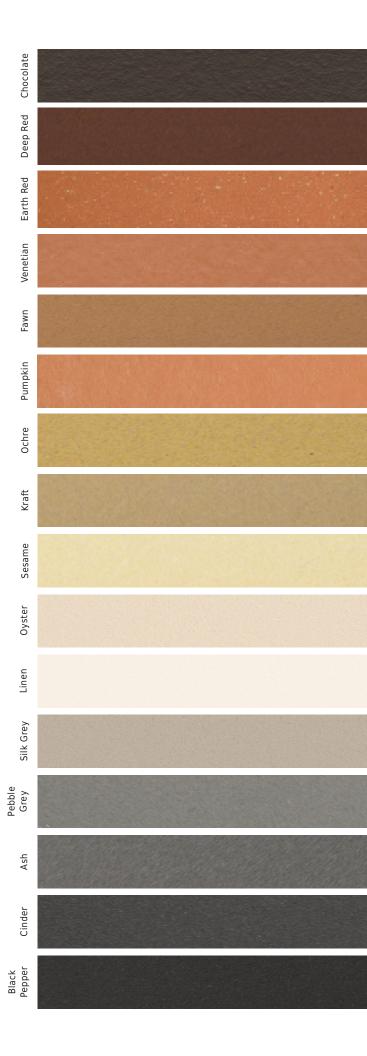

## Standard Colors

Timeless and authentic, let our foundational colors form the basis for your next design

Terra5 tiles are available in a diverse range of colors and format sizes, engineered for project-specific criteria. Our standard color palette boasts 16 foundational, through-body colors across all of our sunscreen and rainscreen panel products. Mix and match colors and shapes, or create crisp, clean lines with a single color.

In addition to our standard 16 colors, we have many more colors to choose from. We can also create custom colors.

To request samples of Terra5 Terracotta please contact Cladding Corp at (888) 826-8453 or info@claddingcorp.com