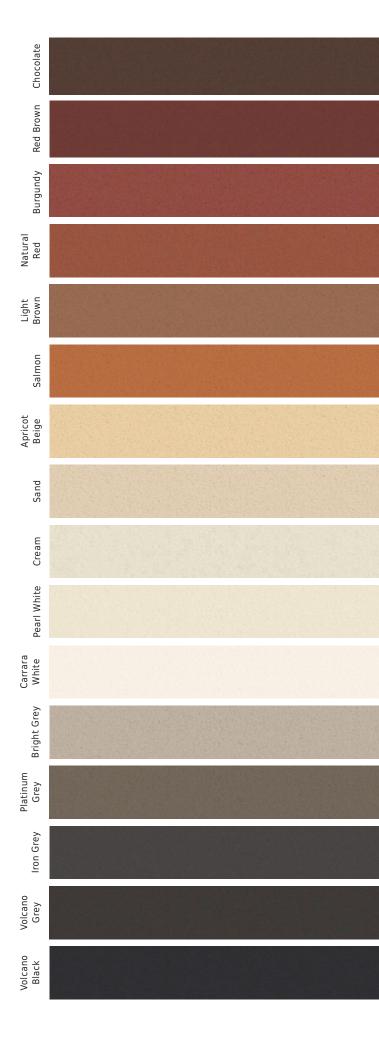

## Standard Colors

## Timeless and authentic, let our foundational colors form the basis for your next design

Terra5 tiles are available in a diverse range of colors and format sizes, engineered for projectspecific criteria. Our standard color palette boasts 16 foundational, through-body colors across all of our sunscreen and rainscreen panel products. Mix and match colors and shapes, or create crisp, clean lines with a single color.

In addition to our standard 16 colors, we have many more colors to choose from. We can also create custom colors.

To request samples of Terra5 Terracotta please contact Cladding Corp at (888) 826-8453 or info@claddingcorp.com