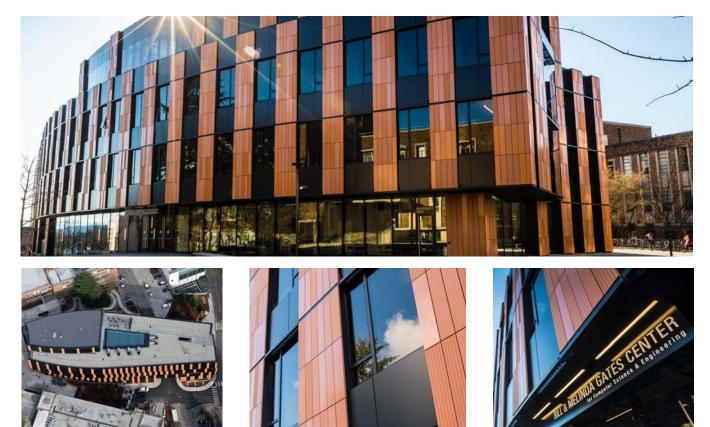

## текка сотта камяскеем **(Terra⁵** University of Washington - Seattle, WA

Terra5 Rainscreen for This Dynamic Hub pf Student Learning

Students at the University of Washington have a new space to learn and grow. Named in honor of Bill & Melinda Gates, this newest addition is a dynamic hub for classrooms, technology labs and meeting rooms along with a cafe and a "flexible" event space.

Designed by Seattle based LMN Architects the building's rainscreen facade incorporates terra cotta panels from the Terra5 product line with an Alpha Hci.27 subframing system. The earthy "Pumpkin" color was chosen in matte and gloss finishes with both flat and grooved surfaces to create a multi-faceted aesthetic which provides a rich and distinct visual for the building's envelope. Panel Type: Terra5 Architect: LMN Architects