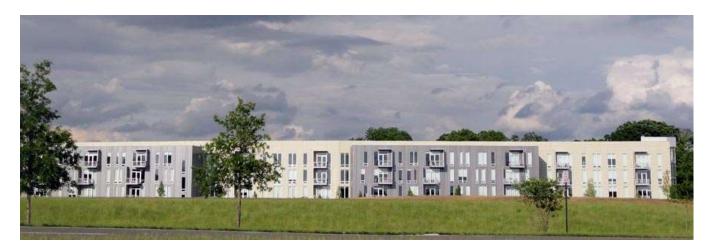

## Janelia Farm Campus - HHMI

Ashburn, VA

Designed by WDG Architects of Washington, DC, the new residential apartments on the HHMI campus incorporates the use of glass, metal panel and Cladding Corp's Cem5 fiber cement rainscreen cladding for the exterior skin of the project. The 22,000SF of Cem5 was installed using the Hci.10 visible rivet system, incorporating exterior insulation within the cavity to meet the project's R-Value requirements for the exterior envelope.