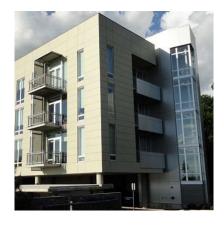

## Janelia Farm Campus - HHMI

Ashburn, VA

Designed by WDG Architects of Washington, DC, the new residential apartments on the HHMI campus incorporates the use of glass, metal panel and Cladding Corp's Cem5 fiber cement rainscreen cladding for the exterior skin of the project. The 22,000SF of Cem5 was installed using the Hci.10 visible rivet system, incorporating exterior insulation within the cavity to meet the project's R-Value requirements for the exterior envelope.