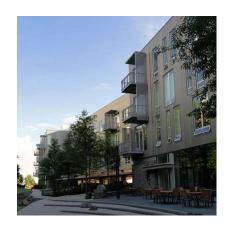

## Janelia Farm Campus - HHMI

Ashburn, VA

Designed by WDG Architects of Washington, DC, the new residential apartments on the HHMI campus incorporates the use of glass, metal panel and Cladding Corp's Cem5 fiber cement rainscreen cladding for the exterior skin of the project. The 22,000SF of Cem5 was installed using the Hci.10 visible rivet system, incorporating exterior insulation within the cavity to meet the project's R-Value requirements for the exterior envelope.