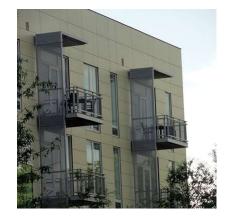

## Janelia Farm Campus - HHMI

Ashburn, VA

Designed by WDG Architects of Washington, DC, the new residential apartments on the HHMI campus incorporates the use of glass, metal panel and Cladding Corp's Cem5 fiber cement rainscreen cladding for the exterior skin of the project. The 22,000SF of Cem5 was installed using the Hci.10 visible rivet system, incorporating exterior insulation within the cavity to meet the project's R-Value requirements for the exterior envelope.