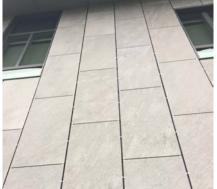

## North Middlesex RHS - Townsend, MA

Vertical Running Bond Creates Visual Appeal for Area High School

<u>SMMA</u> has created another award-winning high school. <u>North Middlesex Regional High</u> <u>School</u>, located in Townsend, MA, has a beautiful and energy-efficient <u>Ceramic5</u> facade. The 2'x4' tiles emulate natural stone and are installed in a vertical running bond. The textured panels have a full natural range of colors across the building without concerns of a repeated pattern.

An adjustable ECO Cladding sub-framing was used on this building to allow for insulation and featured an architectural clip detail. Panel Type: Ceramic5 Architect: SMMA