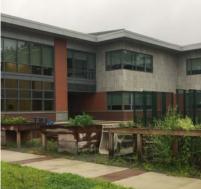

## North Middlesex RHS - Townsend, MA

Vertical Running Bond Creates Visual Appeal for Area High School

<u>SMMA</u> has created another award-winning high school. <u>North Middlesex Regional High</u> <u>School</u>, located in Townsend, MA, has a beautiful and energy-efficient <u>Ceramic5</u> facade. The 2'x4' tiles emulate natural stone and are installed in a vertical running bond. The textured panels have a full natural range of colors across the building without concerns of a repeated pattern.

An adjustable ECO Cladding sub-framing was used on this building to allow for insulation and featured an architectural clip detail. Panel Type: Ceramic5 Architect: SMMA