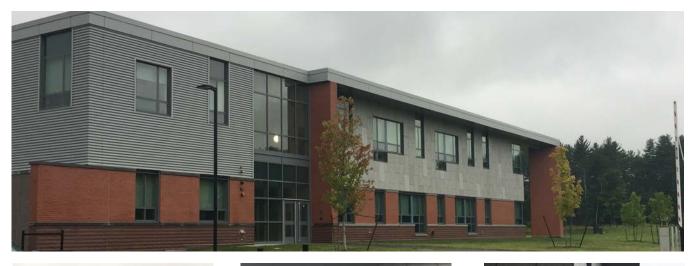

## North Middlesex RHS - Townsend, MA

Vertical Running Bond Creates Visual Appeal for Area High School

<u>SMMA</u> has created another award-winning high school. <u>North Middlesex Regional High</u> <u>School</u>, located in Townsend, MA, has a beautiful and energy-efficient <u>Ceramic5</u> facade. The 2'x4' tiles emulate natural stone and are installed in a vertical running bond. The textured panels have a full natural range of colors across the building without concerns of a repeated pattern.

An adjustable ECO Cladding sub-framing was used on this building to allow for insulation and featured an architectural clip detail. Panel Type: Ceramic5 Architect: SMMA