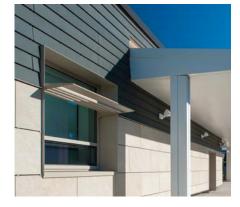

## Quakertown High School

Energy-efficient Rainscreen High School Renovation and Reclad

Completed in early 2015, Cladding Corp provided our <u>Ceramic5</u> rainscreen solution with the <u>PETRA "Mountains"</u> <u>Collection</u> porcelain ceramic panels installed using ECO Cladding's <u>Alpha Hci.20</u> engineered rainscreen sub-framing system. Swisspearl's (Eternit Auria C) fiber cement lap siding provides a bold complement to the Ceramic5 panels. The fiber cement siding is supported with ECO Cladding's <u>Alpha Hci.14 System</u>.