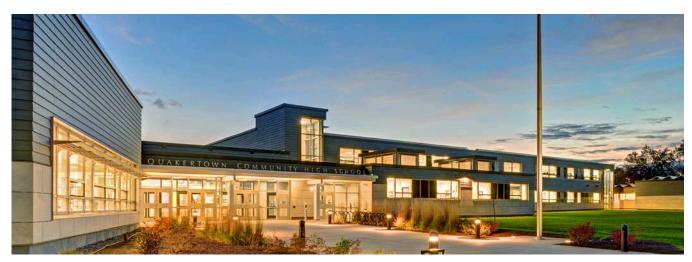

## Quakertown High School

Energy-efficient Rainscreen High School Renovation and Reclad

Completed in early 2015, Cladding Corp provided our <u>Ceramic5</u> rainscreen solution with the <u>PETRA "Mountains"</u> <u>Collection</u> porcelain ceramic panels installed using ECO Cladding's <u>Alpha Hci.20</u> engineered rainscreen sub-framing system. Swisspearl's (Eternit Auria C) fiber cement lap siding provides a bold complement to the Ceramic5 panels. The fiber cement siding is supported with ECO Cladding's <u>Alpha Hci.14 System</u>.

The Architectural Studio's modern design for the school's facade was installed by CHM Contracting.

System Types: Alpha Hci.20 System

Alpha Hci.14 System

Panel Types: Ceramic5 PETRA

Eternit Auria C

Architect: The Architectural Studio