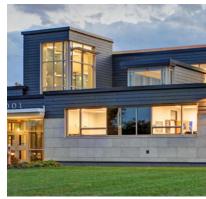

## Quakertown High School

Energy-efficient Rainscreen High School Renovation and Reclad

Completed in early 2015, Cladding Corp provided our <u>Ceramic5</u> rainscreen solution with the <u>PETRA "Mountains"</u> <u>Collection</u> porcelain ceramic panels installed using ECO Cladding's <u>Alpha Hci.20</u> engineered rainscreen sub-framing system. Swisspearl's (Eternit Auria C) fiber cement lap siding provides a bold complement to the Ceramic5 panels. The fiber cement siding is supported with ECO Cladding's <u>Alpha Hci.14 System</u>.