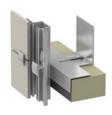

## Quakertown High School

Energy-efficient Rainscreen High School Renovation and Reclad

Completed in early 2015, Cladding Corp provided our <u>Ceramic5</u> rainscreen solution with the <u>PETRA "Mountains"</u> <u>Collection</u> porcelain ceramic panels installed using ECO Cladding's <u>Alpha Hci.20</u> engineered rainscreen sub-framing system. Swisspearl's (Eternit Auria C) fiber cement lap siding provides a bold complement to the Ceramic5 panels. The fiber cement siding is supported with ECO Cladding's <u>Alpha Hci.14 System</u>.

The Architectural Studio's modern design for the school's facade was installed by CHM Contracting.

System Types: Alpha Hci.20 System

Alpha Hci.14 System

Panel Types: Ceramic5 PETRA

Eternit Auria C

Architect: The Architectural Studio