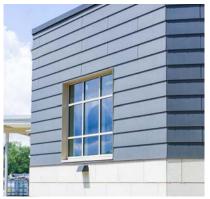

## Quakertown High School

Energy-efficient Rainscreen High School Renovation and Reclad

Completed in early 2015, Cladding Corp provided our <u>Ceramic5</u> rainscreen solution with the <u>PETRA "Mountains"</u> <u>Collection</u> porcelain ceramic panels installed using ECO Cladding's <u>Alpha Hci.20</u> engineered rainscreen sub-framing system. Swisspearl's (Eternit Auria C) fiber cement lap siding provides a bold complement to the Ceramic5 panels. The fiber cement siding is supported with ECO Cladding's <u>Alpha Hci.14 System</u>.