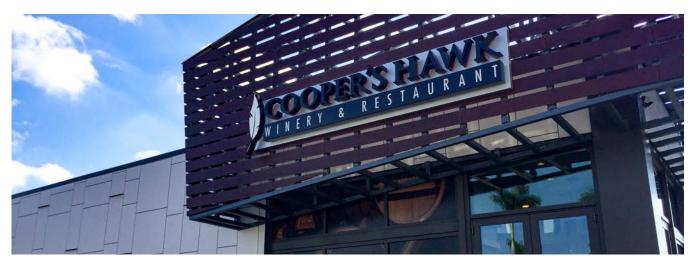

## Cooper's Hawk Restaurant

High-performance Fiber Cement Façade for Flagship Restaurant

For this <u>Barker Nestor</u> project, <u>Swisspearl®</u> CARAT Onyx 7091 fiber cement panels with an unique fin detail were used to complement a sleek contemporary facade at Doral's Cooper's Hawk Winery <u>location</u>. Swisspearl's UV-stable, high performance, through-colored CARAT series was a perfect choice. Installed using ECO Cladding's HZ and VZ.10 systems, <u>Cooper's Hawk</u> is the anchor restaurant for the new Doral shopping scene.

System Types: HZ.10 and VZ.10
Panel Types: CARAT Onyx 7091
Architect: Barker Nestor

888-826-8453