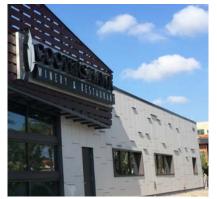

## Cooper's Hawk Restaurant

High-performance Fiber Cement Façade for Flagship Restaurant

For this <u>Barker Nestor</u> project, <u>Swisspearl®</u> CARAT Onyx 7091 fiber cement panels with an unique fin detail were used to complement a sleek contemporary facade at Doral's Cooper's Hawk Winery <u>location</u>. Swisspearl's UV-stable, high performance, through-colored CARAT series was a perfect choice. Installed using ECO Cladding's HZ and VZ.10 systems, <u>Cooper's Hawk</u> is the anchor restaurant for the new Doral shopping scene.

System Types: HZ.10 and VZ.10
Panel Types: CARAT Onyx 7091
Architect: Barker Nestor

888-826-8453