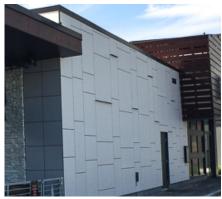

## Cooper's Hawk Restaurant

High-performance Fiber Cement Façade for Flagship Restaurant

For this <u>Barker Nestor</u> project, <u>Swisspearl®</u> CARAT Onyx 7091 fiber cement panels with an unique fin detail were used to complement a sleek contemporary facade at Doral's Cooper's Hawk Winery <u>location</u>. Swisspearl's UV-stable, high performance, through-colored CARAT series was a perfect choice. Installed using ECO Cladding's HZ and VZ.10 systems, <u>Cooper's Hawk</u> is the anchor restaurant for the new Doral shopping scene.

System Types: HZ.10 and VZ.10
Panel Types: CARAT Onyx 7091
Architect: Barker Nestor

888-826-8453