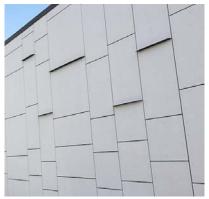

## Cooper's Hawk Restaurant

High-performance Fiber Cement Façade for Flagship Restaurant

For this <u>Barker Nestor</u> project, <u>Swisspearl®</u> CARAT Onyx 7091 fiber cement panels with an unique fin detail were used to complement a sleek contemporary facade at Doral's Cooper's Hawk Winery <u>location</u>. Swisspearl's UV-stable, high performance, through-colored CARAT series was a perfect choice. Installed using ECO Cladding's HZ and VZ.10 systems, <u>Cooper's Hawk</u> is the anchor restaurant for the new Doral shopping scene.

System Types: HZ.10 and VZ.10
Panel Types: CARAT Onyx 7091
Architect: Barker Nestor

888-826-8453