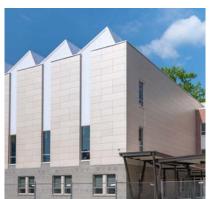

## DC International School

Academic Renovation Utilizes Striking Swisspearl ® Façade

An academic renovation and addition project, the DC International School design was envisioned by renowned Perkins-Eastman. This school's contemporary addition boasts a pristine facade clad with the subtle tones of Swisspearl® REFLEX Champagne fiber cement rainscreen cladding.

Completed in 2018, this installation by CHU Contracting showcases the sheer beauty of Swisspearl® panels in a horizontal running bond attached with ECO Cladding's Alpha HZ.10 engineered sub-framing system.

System Type: Alpha HZ.10 System

Panel Type: REFLEX Champagne

Architect: Perkins Eastman Installer: CHU Contracting

888-826-8453