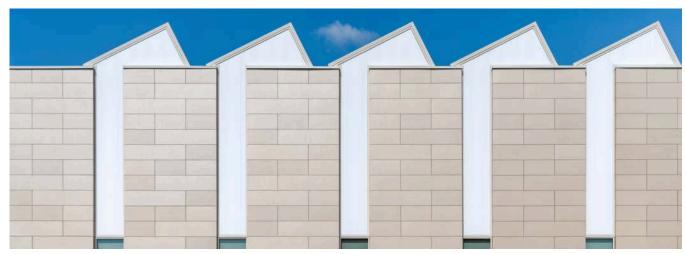

## DC International School

Academic Renovation Utilizes Striking Swisspearl ® Façade

An academic renovation and addition project, the DC International School design was envisioned by renowned Perkins-Eastman. This school's contemporary addition boasts a pristine facade clad with the subtle tones of Swisspearl® REFLEX Champagne fiber cement rainscreen cladding.

Completed in 2018, this installation by CHU Contracting showcases the sheer beauty of Swisspearl® panels in a horizontal running bond attached with ECO Cladding's Alpha HZ.10 engineered sub-framing system.

System Type: Alpha HZ.10 System

Panel Type: REFLEX Champagne

Architect: Perkins Eastman Installer: CHU Contracting

888-826-8453