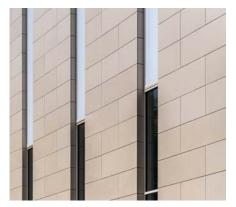

## DC International School

Academic Renovation Utilizes Striking Swisspearl ® Façade

An academic renovation and addition project, the DC International School design was envisioned by renowned Perkins-Eastman. This school's contemporary addition boasts a pristine facade clad with the subtle tones of Swisspearl® REFLEX Champagne fiber cement rainscreen cladding.

Completed in 2018, this installation by CHU Contracting showcases the sheer beauty of Swisspearl® panels in a horizontal running bond attached with ECO Cladding's Alpha HZ.10 engineered sub-framing system.

System Type: Alpha HZ.10 System

Panel Type: REFLEX Champagne

Architect: Perkins Eastman Installer: CHU Contracting

888-826-8453