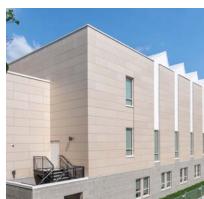

## DC International School

Academic Renovation Utilizes Striking Swisspearl ® Façade

An academic renovation and addition project, the DC International School design was envisioned by renowned Perkins-Eastman. This school's contemporary addition boasts a pristine facade clad with the subtle tones of Swisspearl® REFLEX Champagne fiber cement rainscreen cladding.

Completed in 2018, this installation by CHU Contracting showcases the sheer beauty of Swisspearl® panels in a horizontal running bond attached with ECO Cladding's Alpha HZ.10 engineered sub-framing system.

System Type: Alpha HZ.10 System

Panel Type: REFLEX Champagne

Architect: Perkins Eastman Installer: CHU Contracting

888-826-8453