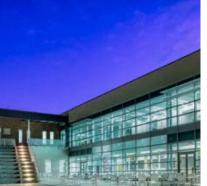

## swisspearl® fiber cement rainscreen EFSC Student Union Building – Melbourne, FL

Swisspearl Rainscreen Assembly for New Student Union Complex

BRPH Architects developed a comprehensive building program that responds to the needs of Eastern Florida State College (EFSC). A school which focuses on helping students stay enrolled and graduate on time. EFSC has highly affordable tuition and ranks 18th nationally in lowest tuition among all public colleges and universities.

BRPH Architects found great success by using Swisspearl on EFSC's new buildings and in the process has created a fresh, new modern look for the campus.

The Student Union building incorporated a Swisspearl black panel, which a key architectural features across over five buildings on EFSC's campus.