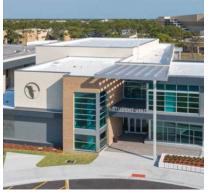

## swisspearl® fiber cement rainscreen EFSC Student Union Building – Melbourne, FL

Swisspearl Rainscreen Assembly for New Student Union Complex

BRPH Architects developed a comprehensive building program that responds to the needs of Eastern Florida State College (EFSC). A school which focuses on helping students stay enrolled and graduate on time. EFSC has highly affordable tuition and ranks 18th nationally in lowest tuition among all public colleges and universities.

BRPH Architects found great success by using Swisspearl on EFSC's new buildings and in the process has created a fresh, new modern look for the campus.

The Student Union building incorporated a Swisspearl black panel, which a key architectural features across over five buildings on EFSC's campus.