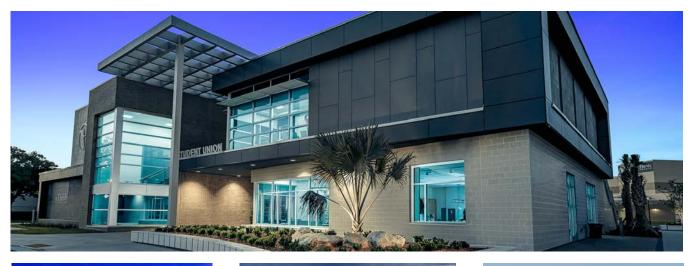

## swisspearl® fiber cement rainscreen EFSC Student Union Building – Melbourne, FL

Swisspearl Rainscreen Assembly for New Student Union Complex

BRPH Architects developed a comprehensive building program that responds to the needs of Eastern Florida State College (EFSC). A school which focuses on helping students stay enrolled and graduate on time. EFSC has highly affordable tuition and ranks 18th nationally in lowest tuition among all public colleges and universities.

BRPH Architects found great success by using Swisspearl on EFSC's new buildings and in the process has created a fresh, new modern look for the campus.

The Student Union building incorporated a Swisspearl black panel, which a key architectural features across over five buildings on EFSC's campus.

888-826-8453 CLADDING CORP

THE 1ST NAME IN RAINSCREEN

System Type: Alpha Hci.10 System Panel Type: Swisspearl® Architect: BRPH Architects