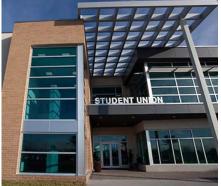

## swisspearl® fiber cement rainscreen EFSC Student Union Building – Melbourne, FL

Swisspearl Rainscreen Assembly for New Student Union Complex

BRPH Architects developed a comprehensive building program that responds to the needs of Eastern Florida State College (EFSC). A school which focuses on helping students stay enrolled and graduate on time. EFSC has highly affordable tuition and ranks 18th nationally in lowest tuition among all public colleges and universities.

BRPH Architects found great success by using Swisspearl on EFSC's new buildings and in the process has created a fresh, new modern look for the campus.

The Student Union building incorporated a Swisspearl black panel, which a key architectural features across over five buildings on EFSC's campus.