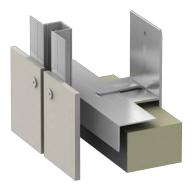

888-826-8453 CLADDING CORP

THE 1ST NAME IN RAINSCREEN

System Type: Alpha Hci.10 System Panel Type: Swisspearl® Architect: BRPH Architects