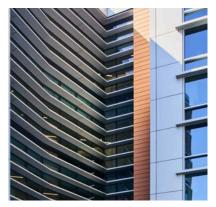

## Rutgers University - Piscataway, NJ

Interior Fiber Cement Application for this University Icon

FLAD Architects designed Rutgers University Chemistry and Biology Laboratory. The exterior incorporated a terracotta rainscreen and the interior used white Swisspearl® fiber cement panels.

Swisspearl® panels are an excellent choice for interior applications. Classrooms, hallways and the entrance incorporated large format fiber cement panels. The panels created a graph pattern on the wall, instead of typical drywall, while providing a high traffic finish.