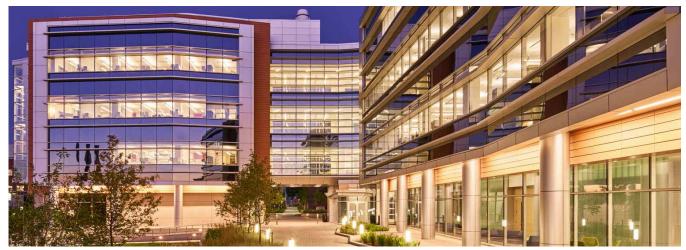

## Rutgers University - Piscataway, NJ

Interior Fiber Cement Application for this University Icon

FLAD Architects designed Rutgers University Chemistry and Biology Laboratory. The exterior incorporated a terracotta rainscreen and the interior used white Swisspearl® fiber cement panels.

Swisspearl® panels are an excellent choice for interior applications. Classrooms, hallways and the entrance incorporated large format fiber cement panels. The panels created a graph pattern on the wall, instead of typical drywall, while providing a high traffic finish.