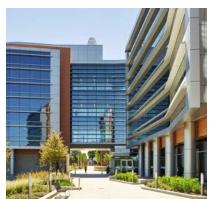

## Rutgers University - Piscataway, NJ

Interior Fiber Cement Application for this University Icon

FLAD Architects designed Rutgers University Chemistry and Biology Laboratory. The exterior incorporated a terracotta rainscreen and the interior used white Swisspearl® fiber cement panels.

Swisspearl® panels are an excellent choice for interior applications. Classrooms, hallways and the entrance incorporated large format fiber cement panels. The panels created a graph pattern on the wall, instead of typical drywall, while providing a high traffic finish.