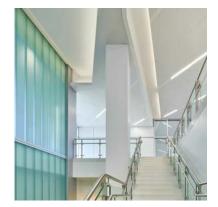

Swisspearl® panels are an excellent choice for interior applications. Classrooms, hallways and the entrance incorporated large format fiber cement panels. The panels created a graph pattern on the wall, instead of typical drywall, while providing a high traffic finish.