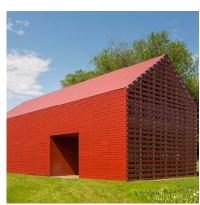

## The Red Barn - Westport, CT

Award-winning minimalist barn - form and function.

By design, The Red Barn functions as a dramatic counterpoint of modern, minimalist architecture on a traditional Connecticut coastal estate. The project incorporated a Swisspearl® rainscreen facade and functions as a 2,500 SF barn live/work prototype that focused on a seamless integration into the landscape, framing views to Long Island Sound. So far, the project has won numerous awards including: 2016 AIA Connecticut Honorable Mention, 2016 Chicago Athenaeum American Architecture Award, and Architizer A+ 2016 Popular Choice Winner.

Panel Type: Swisspearl® CARAT Coral 7031

Architect: Roger Ferris + Partners

Installer: All Panel Systems

Completed: 2015