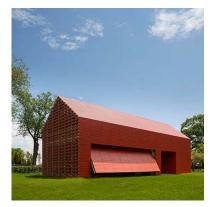

## The Red Barn - Westport, CT

Award-winning minimalist barn - form and function.

By design, The Red Barn functions as a dramatic counterpoint of modern, minimalist architecture on a traditional Connecticut coastal estate. The project incorporated a Swisspearl® rainscreen facade and functions as a 2,500 SF barn live/work prototype that focused on a seamless integration into the landscape, framing views to Long Island Sound. So far, the project has won numerous awards including: 2016 AIA Connecticut Honorable Mention, 2016 Chicago Athenaeum American Architecture Award, and Architizer A+ 2016 Popular Choice Winner.

Panel Type: Swisspearl® CARAT Coral 7031

Architect: Roger Ferris + Partners

Installer: All Panel Systems

Completed: 2015