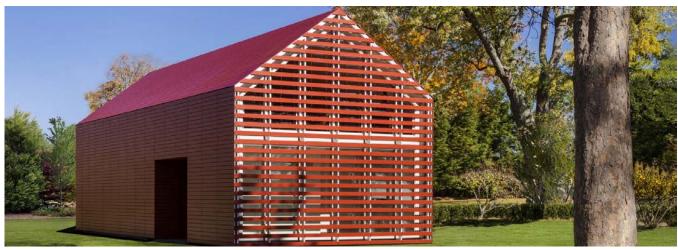

## The Red Barn - Westport, CT

Award-winning minimalist barn - form and function.

By design, The Red Barn functions as a dramatic counterpoint of modern, minimalist architecture on a traditional Connecticut coastal estate. The project incorporated a Swisspearl® rainscreen facade and functions as a 2,500 SF barn live/work prototype that focused on a seamless integration into the landscape, framing views to Long Island Sound. So far, the project has won numerous awards including: 2016 AIA Connecticut Honorable Mention, 2016 Chicago Athenaeum American Architecture Award, and Architizer A+ 2016 Popular Choice Winner.

Panel Type: Swisspearl® CARAT Coral 7031

Architect: Roger Ferris + Partners

Installer: All Panel Systems

Completed: 2015