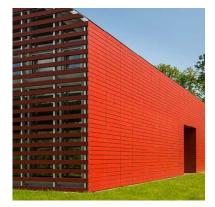

## The Red Barn - Westport, CT

Award-winning minimalist barn - form and function.

By design, The Red Barn functions as a dramatic counterpoint of modern, minimalist architecture on a traditional Connecticut coastal estate. The project incorporated a Swisspearl® rainscreen facade and functions as a 2,500 SF barn live/work prototype that focused on a seamless integration into the landscape, framing views to Long Island Sound. So far, the project has won numerous awards including: 2016 AIA Connecticut Honorable Mention, 2016 Chicago Athenaeum American Architecture Award, and Architizer A+ 2016 Popular Choice Winner.

Panel Type: Swisspearl® CARAT Coral 7031

Architect: Roger Ferris + Partners

Installer: All Panel Systems

Completed: 2015