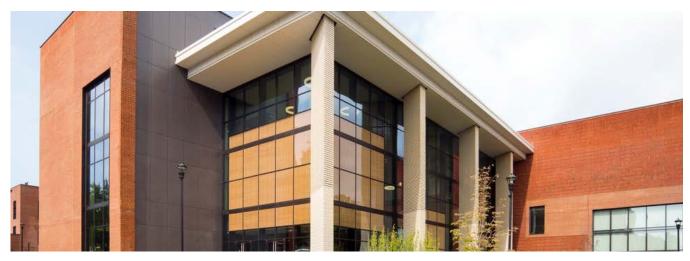

## U of Kentucky Science - Lexington, KY

## Undergrad Teaching Labs with Energy-Efficient Rainscreen

University of Kentucky's Academic Science Building includes state-of-the-art undergraduate teaching laboratories, as well as both formal and informal learning spaces that encourage discovery and support problem-based learning.

Programs include chemistry, biology, neuroscience, technology enhanced active learning environments, 200- and 300-seat tiered lecture halls, classrooms and learning center spaces.

Payette's exterior facade incorporated terracotta and black Swisspearl® fiber cement panels along the top of the building and at entrance areas.

Panel Types: Swisspearl®

Architect: Payette

888-826-8453