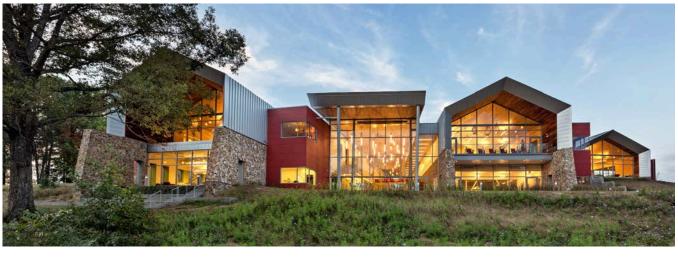

## Varina Area Library

Richmond, VA Area Library Honors Nature with Swisspearl ® Facade

The design team at <u>Quinn Evans Architects</u> (formerly BCWH) was tasked with creating a modern, energy-efficient rainscreen design that still reflected this Virginia community's vernacular architectural heritage. Configured as a series of pavilions emerging from and cascading down the landscape, Cladding Corp assisted the design team by providing a high-performance <u>Swisspearl® CARAT</u> façade, paired with <u>ECO Cladding's Alpha Hci.10</u> Exposed Fastened System.

Photo Credit: Chris Cunningham Photography

888-826-8453 CLADDING CORP THE 1<sup>ST</sup> NAME IN RAINSCREEN System Type: Alpha Hci.10 System Panel Type: CARAT Coral 7030 Architect: Quinn Evans Architects (formerly BCWH)