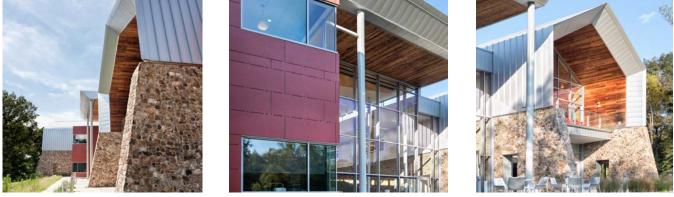

## Varina Area Library

Richmond, VA Area Library Honors Nature with Swisspearl ® Facade

The design team at <u>Quinn Evans Architects</u> (formerly BCWH) was tasked with creating a modern, energy-efficient rainscreen design that still reflected this Virginia community's vernacular architectural heritage. Configured as a series of pavilions emerging from and cascading down the landscape, Cladding Corp assisted the design team by providing a high-performance <u>Swisspearl® CARAT</u> façade, paired with <u>ECO Cladding's Alpha Hci.10</u> Exposed Fastened System.

Photo Credit: Chris Cunningham Photography

888-826-8453 CLADDING CORP THE 1<sup>ST</sup> NAME IN RAINSCREEN System Type: Alpha Hci.10 System Panel Type: CARAT Coral 7030 Architect: Quinn Evans Architects (formerly BCWH)