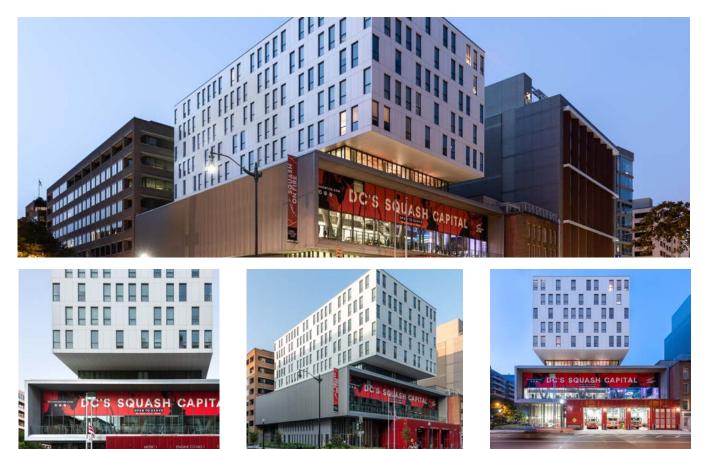

## swisspearl® fiber cement rainscreen West End Square 50

Award-winning Swisspearl ® Façade for DC's Squash Capital

TEN Arquitectos & WDG Architecture were tasked with designing DC's new West End fire station, along with a 52 affordable dwelling units and a commercial space intended for competitive squash tournaments.

By pairing our <u>SWISSPEARL®</u> fibercement panels with an ECO Cladding <u>Alpha Hci.10</u> System, this awardingwinning, LEED Silver project is a stunning example of high-performance rainscreen innovation. System Type: Alpha Hci.10 System

Panel Type: CARAT Onyx 7099

Architect: TEN Arquitectos & WDG Architecture

Installer: Reliant Drywall

SWISS

Deal

888-826-8453 CLADDING CORP