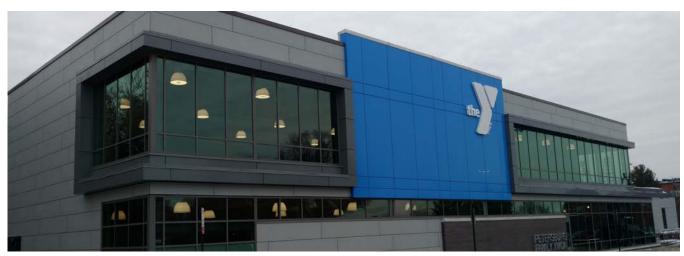

## Petersburg YMCA – Petersburg, VA

## Cutting Edge Design and Reduced Thermal Footprint

The YMCA\_of Petersburg, Virginia was redesigned, inside and out to meet the ever-changing needs of the diverse community it serves. Along with meeting new building code requirements, the YMCA was also looking to achieve greater efficiencies that would reduce operating costs.

Enteros Design Architects was selected to rework this vital community space. The addition of the Swisspearl® fiber cement rainscreen to the building's exterior not only helps to reduce the building's thermal footprint but also provides a sleek, modern, and exciting new look.