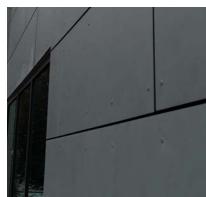

## Cutting Edge Design and Reduced Thermal Footprint

The YMCA\_of Petersburg, Virginia was redesigned, inside and out to meet the ever-changing needs of the diverse community it serves. Along with meeting new building code requirements, the YMCA was also looking to achieve greater efficiencies that would reduce operating costs.

Enteros Design Architects was selected to rework this vital community space. The addition of the Swisspearl® fiber cement rainscreen to the building's exterior not only helps to reduce the building's thermal footprint but also provides a sleek, modern, and exciting new look.

Panel Type: Swisspearl® Fiber Cement Architect: Enteros Design Architects

888-826-8453