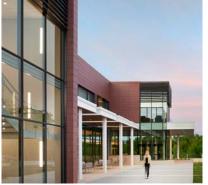

## TERRACOTTA RAINSCREEN Regional Medical Center – Manchester, IA

A sustainable approach to design.

The Regional Medical Center located in Manchester, IA is a 2-story addition to an existing hospital anchored by a new patient bed unit and specialty clinic. The exterior design was carried through to the interior which reflect warm neutral colors connecting with the rural landscape. Renewable natural materials such as the double flat-lock zinc and Cladding Corp's Terra5 clay terracotta panels were utilized as part of the sustainable approach to design.