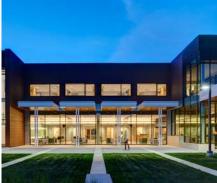

## TERRACOTTA RAINSCREEN Regional Medical Center – Manchester, IA

A sustainable approach to design.

The Regional Medical Center located in Manchester, IA is a 2-story addition to an existing hospital anchored by a new patient bed unit and specialty clinic. The exterior design was carried through to the interior which reflect warm neutral colors connecting with the rural landscape. Renewable natural materials such as the double flat-lock zinc and Cladding Corp's Terra5 clay terracotta panels were utilized as part of the sustainable approach to design.