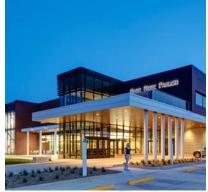

## TERRACOTTA RAINSCREEN Regional Medical Center – Manchester, IA

A sustainable approach to design.

The Regional Medical Center located in Manchester, IA is a 2-story addition to an existing hospital anchored by a new patient bed unit and specialty clinic. The exterior design was carried through to the interior which reflect warm neutral colors connecting with the rural landscape. Renewable natural materials such as the double flat-lock zinc and Cladding Corp's Terra5 clay terracotta panels were utilized as part of the sustainable approach to design.