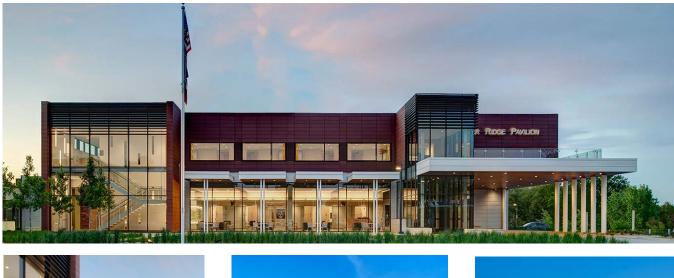

## TERRACOTTA RAINSCREEN Regional Medical Center – Manchester, IA

A sustainable approach to design.

The Regional Medical Center located in Manchester, IA is a 2-story addition to an existing hospital anchored by a new patient bed unit and specialty clinic. The exterior design was carried through to the interior which reflect warm neutral colors connecting with the rural landscape. Renewable natural materials such as the double flat-lock zinc and Cladding Corp's Terra5 clay terracotta panels were utilized as part of the sustainable approach to design.