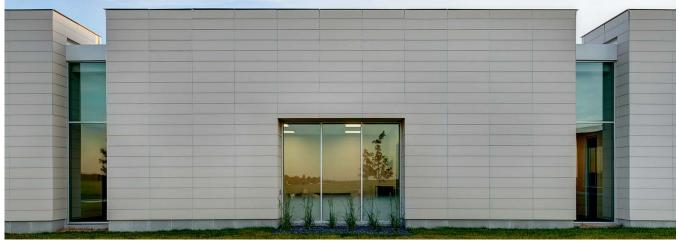

## Story County Medical Center - Nevada, IA

White Terracotta Rainscreen Panels Create Modern Backdrop

The Story County Medical Center -Outpatient Unit serves as a dramatic and modern rainscreen assembly. It was designed by Invision Architecture of Des Moines. This Expansion brings a sense of peace and tranquility, when one is not feeling their best.

The building blends together wood, white Terra5 terracotta panels, lighting, glass and complementary landscaping. The choice of white terracotta allows the back of the building to have simple statement, while visitors' eyes are drawn to the front entrance. The crisp, white than is echoed throughout the interior.