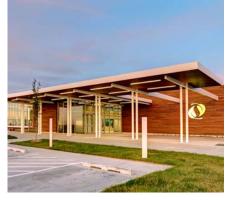

The building blends together wood, white Terra5 terracotta panels, lighting, glass and complementary landscaping. The choice of white terracotta allows the back of the building to have simple statement, while visitors' eyes are drawn to the front entrance. The crisp, white than is echoed throughout the interior.