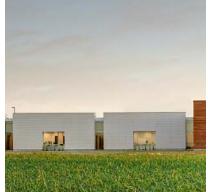

## Story County Medical Center - Nevada, IA

White Terracotta Rainscreen Panels Create Modern Backdrop

The Story County Medical Center -Outpatient Unit serves as a dramatic and modern rainscreen assembly. It was designed by Invision Architecture of Des Moines. This Expansion brings a sense of peace and tranquility, when one is not feeling their best.

The building blends together wood, white Terra5 terracotta panels, lighting, glass and complementary landscaping. The choice of white terracotta allows the back of the building to have simple statement, while visitors' eyes are drawn to the front entrance. The crisp, white than is echoed throughout the interior.