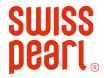

## 107 Forbes - Annapolis, MD

A striking new gem in the heart of Annapolis, MD showcasing dutch-lap design

Grid Architects of Annapolis, Maryland have created another gem in the heart of Maryland's state capitol. Using a very innovative "dutch lap" or "fish scale" design, Swisspearl's metallic color series called Reflex, makes 107 Forbes a memorable installation. The building is situated at the entrance to Annapolis, a quaint and historic town. The town now has a beautiful new addition featuring the warmth of HPL wood panels and Swisspearl's metallic series fiber cement.

Panel Type: Swisspearl®

System: ECO Cladding VZ.10

Architect: Grid Architects

888-826-8453