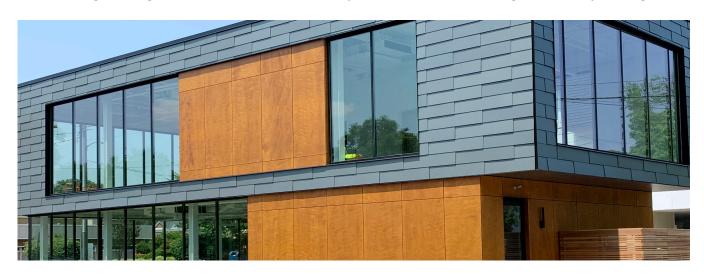

## 107 Forbes - Annapolis, MD

A striking new gem in the heart of Annapolis, MD showcasing dutch-lap design

Grid Architects of Annapolis, Maryland have created another gem in the heart of Maryland's state capitol. Using a very innovative "dutch lap" or "fish scale" design, Swisspearl's metallic color series called Reflex, makes 107 Forbes a memorable installation. The building is situated at the entrance to Annapolis, a quaint and historic town. The town now has a beautiful new addition featuring the warmth of HPL wood panels and Swisspearl's metallic series fiber cement.

Panel Type: Swisspearl®

System: ECO Cladding VZ.10

Architect: Grid Architects

888-826-8453