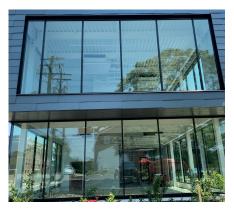

## 107 Forbes - Annapolis, MD

A striking new gem in the heart of Annapolis, MD showcasing dutch-lap design

Grid Architects of Annapolis, Maryland have created another gem in the heart of Maryland's state capitol. Using a very innovative "dutch lap" or "fish scale" design, Swisspearl's metallic color series called Reflex, makes 107 Forbes a memorable installation. The building is situated at the entrance to Annapolis, a quaint and historic town. The town now has a beautiful new addition featuring the warmth of HPL wood panels and Swisspearl's metallic series fiber cement.