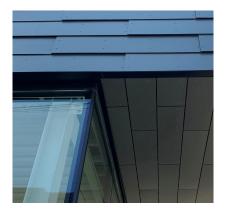

## 107 Forbes - Annapolis, MD

A striking new gem in the heart of Annapolis, MD showcasing dutch-lap design

Grid Architects of Annapolis, Maryland have created another gem in the heart of Maryland's state capitol. Using a very innovative "dutch lap" or "fish scale" design, Swisspearl's metallic color series called Reflex, makes 107 Forbes a memorable installation. The building is situated at the entrance to Annapolis, a quaint and historic town. The town now has a beautiful new addition featuring the warmth of HPL wood panels and Swisspearl's metallic series fiber cement.

Panel Type: Swisspearl®

System: ECO Cladding VZ.10

Architect: Grid Architects

888-826-8453