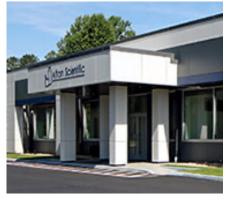

## Afton Scientific - Charlottesville, VA

A new pharmaceutical manufacturing facility featuring a contemporary facade

Afton Scientific commissioned FPW Architects to provide architectural and engineering services to convert a vacant rental space into an aseptic pharmaceutical manufacturing facility. The completed building was to present a clean and contemporary aesthetic consistent with a leader in the pharmaceutical industry. FPW selected Swisspearl fiber cement panels as the featured facade material.