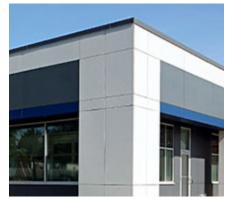

## Afton Scientific - Charlottesville, VA

A new pharmaceutical manufacturing facility featuring a contemporary facade

Afton Scientific commissioned FPW Architects to provide architectural and engineering services to convert a vacant rental space into an aseptic pharmaceutical manufacturing facility. The completed building was to present a clean and contemporary aesthetic consistent with a leader in the pharmaceutical industry. FPW selected Swisspearl fiber cement panels as the featured facade material.