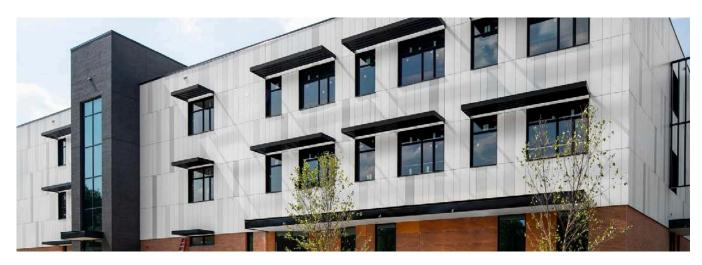

## Sandy Spring Friends School - Sandy Spring, MD

A distinct architectural design to complement a new upper school campus

Sandy Springs Friends School hired Stantec - Arlington to design their new upper school. The team selected Swisspearl to create a stunning vertical application that is both subtle and confident. Students and teachers will be greeted to a contemporary design that complements the school's campus. This environmentally friendly building, incorporated an ECO Cladding subframing system and has multiple shades of white and grey fiber cement panels.

Panel Type: <u>Swisspearl®</u>
System: <u>ECO Cladding Hci.10</u>

Architect: Stantec