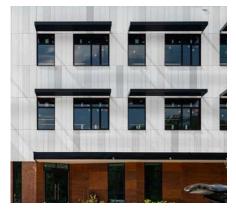

## Sandy Spring Friends School - Sandy Spring, MD

A distinct architectural design to complement a new upper school campus

Sandy Springs Friends School hired Stantec - Arlington to design their new upper school. The team selected Swisspearl to create a stunning vertical application that is both subtle and confident. Students and teachers will be greeted to a contemporary design that complements the school's campus. This environmentally friendly building, incorporated an ECO Cladding subframing system and has multiple shades of white and grey fiber cement panels.

Panel Type: <u>Swisspearl®</u>
System: <u>ECO Cladding Hci.10</u>

Architect: Stantec