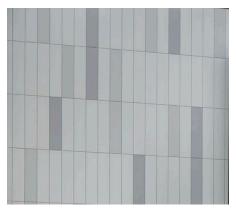

## Sandy Spring Friends School - Sandy Spring, MD

A distinct architectural design to complement a new upper school campus

Sandy Springs Friends School hired Stantec - Arlington to design their new upper school. The team selected Swisspearl to create a stunning vertical application that is both subtle and confident. Students and teachers will be greeted to a contemporary design that complements the school's campus. This environmentally friendly building, incorporated an ECO Cladding subframing system and has multiple shades of white and grey fiber cement panels.

Panel Type: <u>Swisspearl®</u>
System: <u>ECO Cladding Hci.10</u>

Architect: Stantec