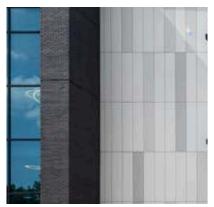

## Sandy Spring Friends School - Sandy Spring, MD

A distinct architectural design to complement a new upper school campus

Sandy Springs Friends School hired Stantec - Arlington to design their new upper school. The team selected Swisspearl to create a stunning vertical application that is both subtle and confident. Students and teachers will be greeted to a contemporary design that complements the school's campus. This environmentally friendly building, incorporated an ECO Cladding subframing system and has multiple shades of white and grey fiber cement panels.

Panel Type: <u>Swisspearl®</u>
System: <u>ECO Cladding Hci.10</u>

Architect: Stantec