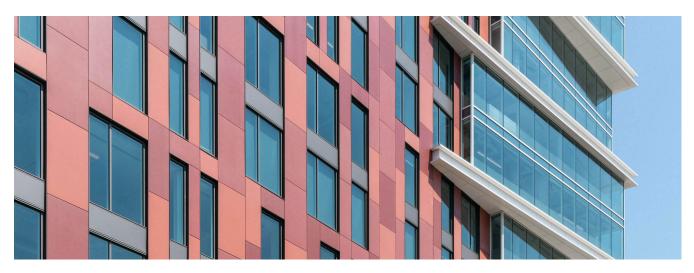

## Wheaton Government Center - Wheaton, MD

A sophisticated & contemporary façade for a new Government Center

Gensler-DC design team has created a new skyline anchor to downtown Wheaton, Maryland. Using Swisspearl's expansive color palette, the architectural team has creatively designed a sophisticated and contemporary Government Center. The building's new fiber cement facade of reds and tan complement the windows. The Swisspearl panels provide a range of colors and panel sizes, to harmonize with the varying window sizes. ECO Cladding's aluminum subframing system was used to meet engineering and thermal code requirements.

Panel Type: <u>Swisspearl®</u>
System: <u>ECO Cladding Hci.10</u>

Architect: Gensler

888-826-8453