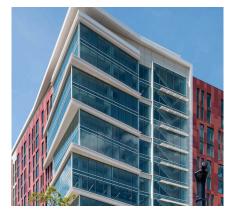

## Wheaton Government Center - Wheaton, MD

A sophisticated & contemporary façade for a new Government Center

Gensler-DC design team has created a new skyline anchor to downtown Wheaton, Maryland. Using Swisspearl's expansive color palette, the architectural team has creatively designed a sophisticated and contemporary Government Center. The building's new fiber cement facade of reds and tan complement the windows. The Swisspearl panels provide a range of colors and panel sizes, to harmonize with the varying window sizes. ECO Cladding's aluminum subframing system was used to meet engineering and thermal code requirements.

Panel Type: <u>Swisspearl®</u>
System: <u>ECO Cladding Hci.10</u>

Architect: Gensler

888-826-8453