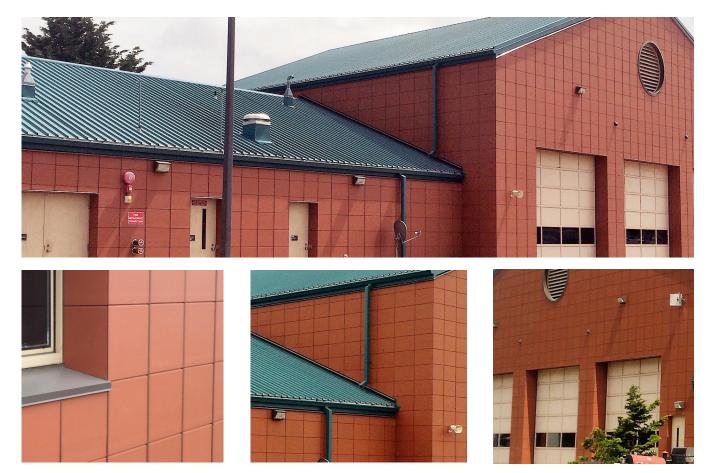

## Fort Lewis Fire Station – Tacoma, WA

A maintenance-free terracotta façade for Fort Lewis Fire Station #4

The US Army Corps of Engineers designed the reclad of the current Fire Station #4 at Joint Base Lewis-McChord in Tacoma, WA utilizing Terra5 TC18 terracotta rainscreen panels and an engineered Alpha Vci.45 subframing system from ECO Cladding. The TC18 terracotta system allowed the design team to provide an updated, highperformance facade while still complementing other surrounding buildings on the base. Panel Type: <u>Terra5 TC18</u> System: <u>ECO Cladding Vci.45</u> Architect: US Army Corps of Engineers