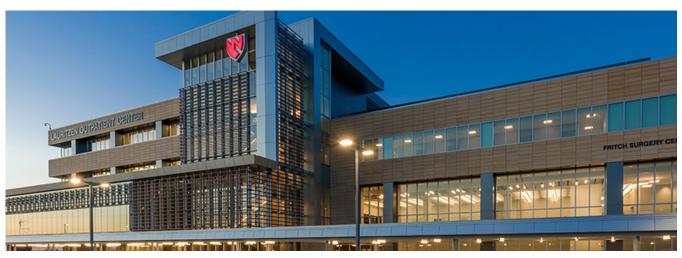

## Lauritzen Outpatient Center – Omaha, NE

A beautiful expansion of an urban medical campus & teaching hospital

RDG Planning and Design and HOK selected Terra<sup>5</sup> for The Lauritzen Outpatient Center in Omaha, Nebraska. This project expands and relocates an existing outpatient surgical environment and clinical services to serve steadily increasing outpatient volumes for a complex urban medical campus and teaching hospital. The new ambulatory outpatient center is a 4-story building located on the Nebraska Medical Center's campus with direct skywalk access to the rest of campus. Terra5 baguette sunscreens are a focal facade element.

Panel Type: <u>Terra<sup>5</sup> Terracotta Rainscreen</u>
Sunscreen Type: Terra<sup>5®</sup> Baguette
Architect: RDG Planning and Design,
and HOK Architects

888-826-8453