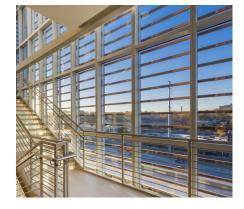

## Lauritzen Outpatient Center – Omaha, NE

A beautiful expansion of an urban medical campus & teaching hospital

RDG Planning and Design and HOK selected Terra<sup>5</sup> for The Lauritzen Outpatient Center in Omaha, Nebraska. This project expands and relocates an existing outpatient surgical environment and clinical services to serve steadily increasing outpatient volumes for a complex urban medical campus and teaching hospital. The new ambulatory outpatient center is a 4-story building located on the Nebraska Medical Center's campus with direct skywalk access to the rest of campus. Terra5 baguette sunscreens are a focal facade element.

Panel Type: <u>Terra<sup>5</sup> Terracotta Rainscreen</u>
Sunscreen Type: Terra<sup>5®</sup> Baguette
Architect: RDG Planning and Design,
and HOK Architects

888-826-8453