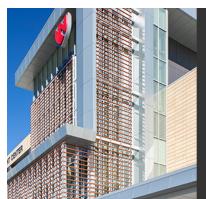

## Lauritzen Outpatient Center – Omaha, NE

A beautiful expansion of an urban medical campus & teaching hospital

RDG Planning and Design and HOK selected Terra<sup>5</sup> for The Lauritzen Outpatient Center in Omaha, Nebraska. This project expands and relocates an existing outpatient surgical environment and clinical services to serve steadily increasing outpatient volumes for a complex urban medical campus and teaching hospital. The new ambulatory outpatient center is a 4-story building located on the Nebraska Medical Center's campus with direct skywalk access to the rest of campus. Terra5 baguette sunscreens are a focal facade element.

Panel Type: <u>Terra<sup>5</sup> Terracotta Rainscreen</u>
Sunscreen Type: Terra<sup>5®</sup> Baguette
Architect: RDG Planning and Design,
and HOK Architects

888-826-8453