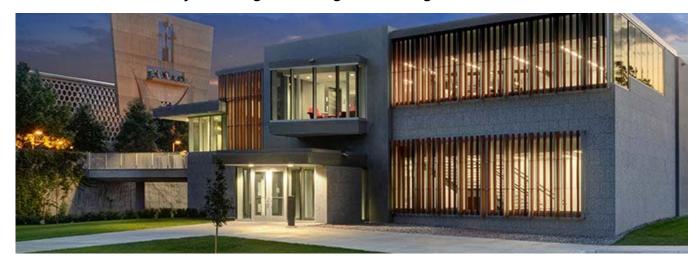

## St. John's University - Collegeville, MN

A vibrant community building modeling a stunning terracotta sunscreen

CSNA Architects selected Terra5's louver sunscreens on The Learning Commons at Saint John's University. The building is a vibrant community commons focused on 21st century pedagogy and social learning trends. This facility is an energetic melding of formal and informal learning, casual dining, retail sales, socialization and multipurpose venues providing a student commons with books for learning – at the heart of Saint John's University campus. The building's red terracotta sunscreen and other facade materials echo from across the campus.