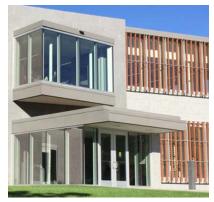

## St. John's University - Collegeville, MN

A vibrant community building modeling a stunning terracotta sunscreen

CSNA Architects selected Terra5's louver sunscreens on The Learning Commons at Saint John's University. The building is a vibrant community commons focused on 21st century pedagogy and social learning trends. This facility is an energetic melding of formal and informal learning, casual dining, retail sales, socialization and multipurpose venues providing a student commons with books for learning – at the heart of Saint John's University campus. The building's red terracotta sunscreen and other facade materials echo from across the campus.