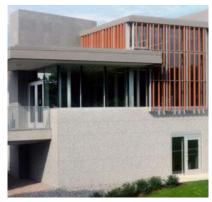

## St. John's University - Collegeville, MN

A vibrant community building modeling a stunning terracotta sunscreen

CSNA Architects selected Terra5's louver sunscreens on The Learning Commons at Saint John's University. The building is a vibrant community commons focused on 21st century pedagogy and social learning trends. This facility is an energetic melding of formal and informal learning, casual dining, retail sales, socialization and multipurpose venues providing a student commons with books for learning – at the heart of Saint John's University campus. The building's red terracotta sunscreen and other facade materials echo from across the campus.