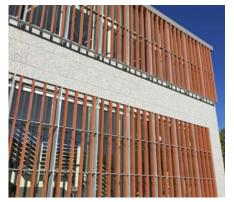

## St. John's University - Collegeville, MN

A vibrant community building modeling a stunning terracotta sunscreen

CSNA Architects selected Terra5's louver sunscreens on The Learning Commons at Saint John's University. The building is a vibrant community commons focused on 21st century pedagogy and social learning trends. This facility is an energetic melding of formal and informal learning, casual dining, retail sales, socialization and multipurpose venues providing a student commons with books for learning – at the heart of Saint John's University campus. The building's red terracotta sunscreen and other facade materials echo from across the campus.