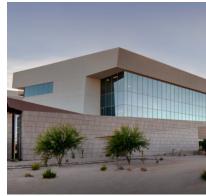

## Mayo Clinic Integrated Education & Research Building - Arlington, TX

Advancing Medical Innovation: Mayo Clinic's IERB Featuring Ceramic5 Panels

The Integrated Education and Research Building (IERB) at Mayo Clinic's Phoenix Campus is a cutting-edge facility designed to advance medical research and training. Bringing together students, educators, scientists, and physicians, the IERB features state-of-the-art classrooms, labs, a makerspace, and collaborative spaces. Cladding Corp supplied Ceramic5 NE13 Ocean Grey panels for the project, chosen to enhance the building's modern and innovative design.

Panel Type: Ceramic5

Architect: DFDG Architecture, CO Architects

ECO Cladding System: Vci.40 in running bond application

888-826-8453