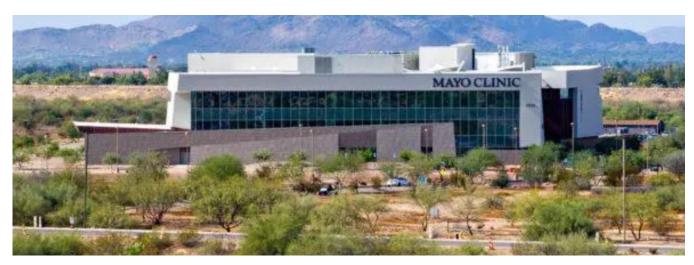

## Mayo Clinic Integrated Education & Research Building - Arlington, TX

Advancing Medical Innovation: Mayo Clinic's IERB Featuring Ceramic5 Panels

The Integrated Education and Research Building (IERB) at Mayo Clinic's Phoenix Campus is a cutting-edge facility designed to advance medical research and training. Bringing together students, educators, scientists, and physicians, the IERB features state-of-the-art classrooms, labs, a makerspace, and collaborative spaces. Cladding Corp supplied Ceramic5 NE13 Ocean Grey panels for the project, chosen to enhance the building's modern and innovative design.

Panel Type: Ceramic5

Architect: DFDG Architecture, CO Architects

ECO Cladding System: Vci.40 in running bond application

888-826-8453