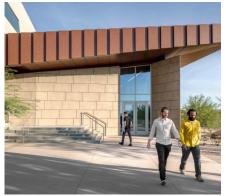

## Mayo Clinic Integrated Education & Research Building - Arlington, TX

Advancing Medical Innovation: Mayo Clinic's IERB Featuring Ceramic5 Panels

The Integrated Education and Research Building (IERB) at Mayo Clinic's Phoenix Campus is a cutting-edge facility designed to advance medical research and training. Bringing together students, educators, scientists, and physicians, the IERB features state-of-the-art classrooms, labs, a makerspace, and collaborative spaces. Cladding Corp supplied Ceramic5 NE13 Ocean Grey panels for the project, chosen to enhance the building's modern and innovative design.

Panel Type: Ceramic5

Architect: DFDG Architecture, CO Architects

ECO Cladding System: Vci.40 in running bond application

888-826-8453