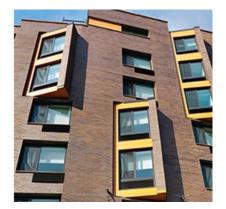

## 233 Landing Road - New York, NY

An affordable housing project featuring a colorful and energetic facade

## **Edelman Sultan Knox Wood Architects**

designed 233 Landing Road with Swisspearl fiber cement rainscreen to create a vibrant and attractive façade. The Swisspearl panels added color and energy to complement the rest of the building's brick walls. The architectural firm maximized the budget to create this affordable housing project. Landing Road Residence will be the first project created under New York City Mayor Bill de Blasio's HomeStretch program. HomeStretch is an innovative model that colocates and co-finances transitional shelter and permanent affordable housing.