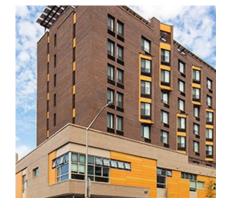

## 233 Landing Road - New York, NY

An affordable housing project featuring a colorful and energetic facade

## **Edelman Sultan Knox Wood Architects**

designed 233 Landing Road with Swisspearl fiber cement rainscreen to create a vibrant and attractive façade. The Swisspearl panels added color and energy to complement the rest of the building's brick walls. The architectural firm maximized the budget to create this affordable housing project. Landing Road Residence will be the first project created under New York City Mayor Bill de Blasio's HomeStretch program. HomeStretch is an innovative model that colocates and co-finances transitional shelter and permanent affordable housing.