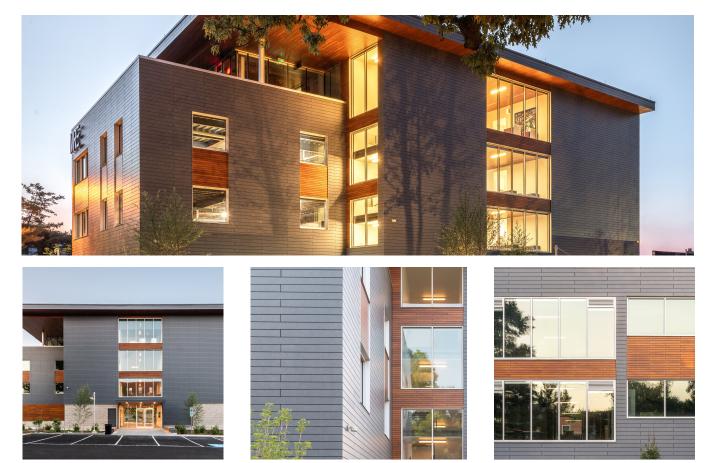

## fiber cement rainscreen 706 Giddings Ave.

Office conversion in Annapolis, MD boasts a Hunter Xci Ply Swisspearl® Solution.

<u>GriD Architects</u> was tasked with converting a Class C medical office building to a Class A office, with the hopes of bridging the residential and commercial scales of the building's West Annapolis, Maryland, neighborhood.

By pairing our <u>SWISSPEARL®</u> fiber-cement panels with <u>Hunter Xci Ply</u> insulation panels, the design team could easily alter the depths of the rainscreen cavity and provide a turnkey solution for sheathing, insulation and exterior façade panels.