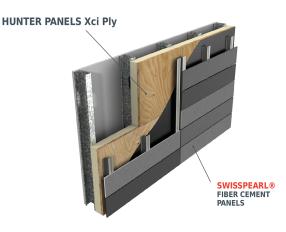

By pairing our <u>SWISSPEARL®</u> fiber-cement panels with <u>Hunter Xci Ply</u> insulation panels, the design team could easily alter the depths of the rainscreen cavity and provide a turnkey solution for sheathing, insulation and exterior façade panels.