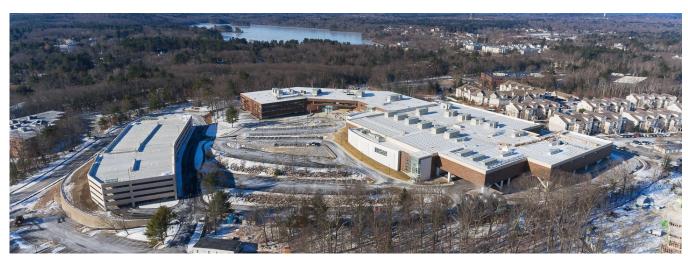

## Insulet Corporate - Acton, Massachusetts

State-of-the-Art Solar Powered U.S Manufacturing Facility

CI Design recently completed the renovation and expansion project of the Insult Corporation Corporate Headquarters. Insulet wanted the ability to expand its facility in the future as the business grows. The Insulet headquarters and manufacturing facility, at 380,000 square feet, incorporated sleek elements that invoke the rounded contours and predominantly polished white color scheme of Insulet's flagship product. This facility expansion, as well as Insulet's job growth, investments, and community involvement, awarded them the 16th Annual MassEcon Impact Gold Award.