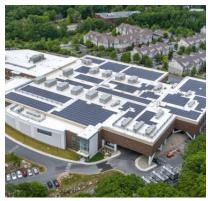

## Insulet Corporate - Acton, Massachusetts

State-of-the-Art Solar Powered U.S Manufacturing Facility

CI Design recently completed the renovation and expansion project of the Insult Corporation Corporate Headquarters. Insulet wanted the ability to expand its facility in the future as the business grows. The Insulet headquarters and manufacturing facility, at 380,000 square feet, incorporated sleek elements that invoke the rounded contours and predominantly polished white color scheme of Insulet's flagship product. This facility expansion, as well as Insulet's job growth, investments, and community involvement, awarded them the 16th Annual MassEcon Impact Gold Award.