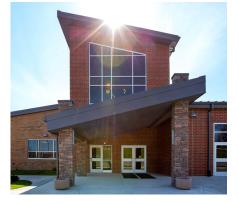

## Ridgeview Elementary School - Sophia, WV

The First Zero-Energy School Building in West Virginia

Designed by Blacksburg, VA-based ZMM Architects, Ridgeview Elementary School is the first zero-energy school building in West Virginia. To achieve this, the design team utilized an exterior wall system of insulated concrete forms that substantially increases the thermal mass and airtightness of the exterior as well as the use of solar panels on the roof and a Ceramic5 Porcelain Rainscreen for the exterior wall system on the project. Ridgeview received a 2020 AIA Merit Award, Achievement in Architecture in Sustainable Design.

Panel Type: <u>Ceramic5</u> <u>Concrete Series</u>

Architect: ZMM Architects - Blacksburg

888-826-8453