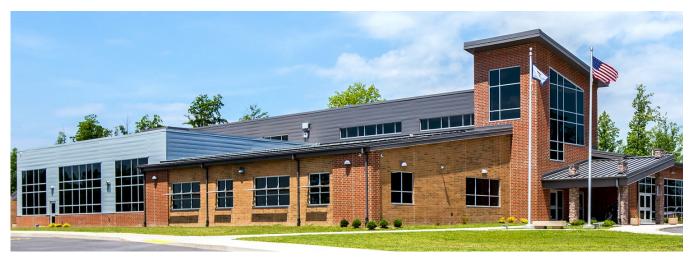

## Ridgeview Elementary School - Sophia, WV

The First Zero-Energy School Building in West Virginia

Designed by Blacksburg, VA-based ZMM Architects, Ridgeview Elementary School is the first zero-energy school building in West Virginia. To achieve this, the design team utilized an exterior wall system of insulated concrete forms that substantially increases the thermal mass and airtightness of the exterior as well as the use of solar panels on the roof and a Ceramic5 Porcelain Rainscreen for the exterior wall system on the project. Ridgeview received a 2020 AIA Merit Award, Achievement in Architecture in Sustainable Design.

Panel Type: <u>Ceramic5</u> <u>Concrete Series</u>

Architect: ZMM Architects - Blacksburg

888-826-8453