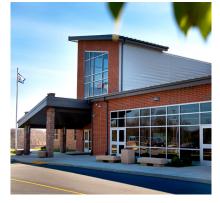

## Ridgeview Elementary School - Sophia, WV

The First Zero-Energy School Building in West Virginia

Designed by Blacksburg, VA-based ZMM Architects, Ridgeview Elementary School is the first zero-energy school building in West Virginia. To achieve this, the design team utilized an exterior wall system of insulated concrete forms that substantially increases the thermal mass and airtightness of the exterior as well as the use of solar panels on the roof and a Ceramic5 Porcelain Rainscreen for the exterior wall system on the project. Ridgeview received a 2020 AIA Merit Award, Achievement in Architecture in Sustainable Design.

Panel Type: <u>Ceramic5</u> <u>Concrete Series</u>

Architect: ZMM Architects - Blacksburg

888-826-8453