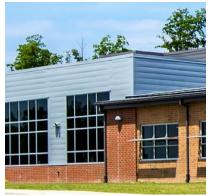

## Ridgeview Elementary School - Sophia, WV

The First Zero-Energy School Building in West Virginia

Designed by Blacksburg, VA-based ZMM Architects, Ridgeview Elementary School is the first zero-energy school building in West Virginia. To achieve this, the design team utilized an exterior wall system of insulated concrete forms that substantially increases the thermal mass and airtightness of the exterior as well as the use of solar panels on the roof and a Ceramic5 Porcelain Rainscreen for the exterior wall system on the project. Ridgeview received a 2020 AIA Merit Award, Achievement in Architecture in Sustainable Design.

Panel Type: <u>Ceramic5</u> <u>Concrete Series</u>

Architect: ZMM Architects - Blacksburg

888-826-8453