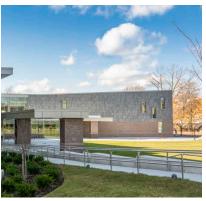

## Templeton Elementary School - Templeton, MA

A Modern Sustainable School Building for a Rural Community

SMMA Architects was selected to design a master plan for three elementary schools in the Narragansett Regional School District, tasked with designing to provide a next-generation model for education. The new and enhanced footprint of the previous buildings has provided a 21st Century school, a model for educational programming and sustainability. One of the defining features of this project was the use of an energy-efficient Ceramic5 Porcelain Rainscreen facade in the metallic series, for a high-performance, maintenance-free metal panel aesthetic.