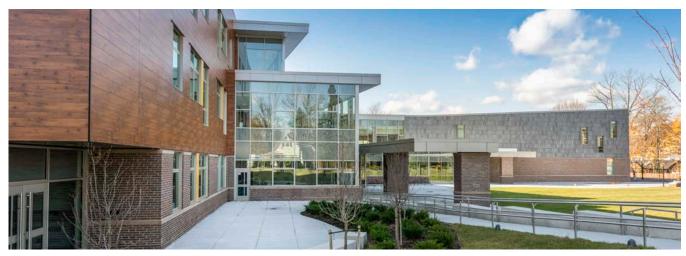

## Templeton Elementary School - Templeton, MA

A Modern Sustainable School Building for a Rural Community

SMMA Architects was selected to design a master plan for three elementary schools in the Narragansett Regional School District, tasked with designing to provide a next-generation model for education. The new and enhanced footprint of the previous buildings has provided a 21st Century school, a model for educational programming and sustainability. One of the defining features of this project was the use of an energy-efficient Ceramic5 Porcelain Rainscreen facade in the metallic series, for a high-performance, maintenance-free metal panel aesthetic.

Panel Type: <u>Ceramic5</u> <u>Timber</u>

> Architect: SMMA Architects

888-826-8453