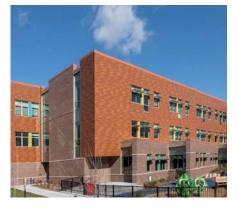

## Templeton Elementary School - Templeton, MA

A Modern Sustainable School Building for a Rural Community

SMMA Architects was selected to design a master plan for three elementary schools in the Narragansett Regional School District, tasked with designing to provide a next-generation model for education. The new and enhanced footprint of the previous buildings has provided a 21st Century school, a model for educational programming and sustainability. One of the defining features of this project was the use of an energy-efficient Ceramic5 Porcelain Rainscreen facade in the metallic series, for a high-performance, maintenance-free metal panel aesthetic.