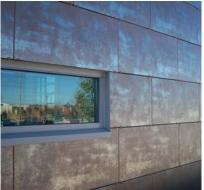

## Transpo Center

Maintenance-free Metallic Ceramic5 Façade for Transpo Center

<u>RNL Design</u> incorporated Ceramic5 panels in a metallic finish to enhance the clean design lines of <u>Transpo</u> <u>Center</u>. Buses from all over the city come here to nest - but so do birds of all kinds, because of the wonderful use of bird friendly landscaping.

Using 2'x4' panels, RNL Design was able to create a facade with scalability for the entire neighborhood to enjoy. Sure -Notre Dame is down the road, but the Transpo Center is a must "bus" stop to check out! Panel Type: Ceramic5 Architect: RNL Design