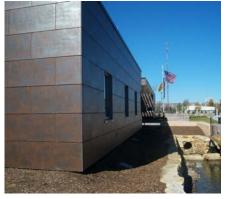

## Transpo Center

Maintenance-free Metallic Ceramic5 Façade for Transpo Center

<u>RNL Design</u> incorporated Ceramic5 panels in a metallic finish to enhance the clean design lines of <u>Transpo</u> <u>Center</u>. Buses from all over the city come here to nest - but so do birds of all kinds, because of the wonderful use of bird friendly landscaping.

Using 2'x4' panels, RNL Design was able to create a facade with scalability for the entire neighborhood to enjoy. Sure -Notre Dame is down the road, but the Transpo Center is a must "bus" stop to check out! Panel Type: Ceramic5 Architect: RNL Design