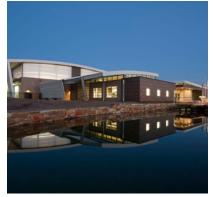

## Transpo Center

Maintenance-free Metallic Ceramic5 Façade for Transpo Center

<u>RNL Design</u> incorporated Ceramic5 panels in a metallic finish to enhance the clean design lines of <u>Transpo</u> <u>Center</u>. Buses from all over the city come here to nest - but so do birds of all kinds, because of the wonderful use of bird friendly landscaping.

Using 2'x4' panels, RNL Design was able to create a facade with scalability for the entire neighborhood to enjoy. Sure -Notre Dame is down the road, but the Transpo Center is a must "bus" stop to check out! Panel Type: Ceramic5 Architect: RNL Design