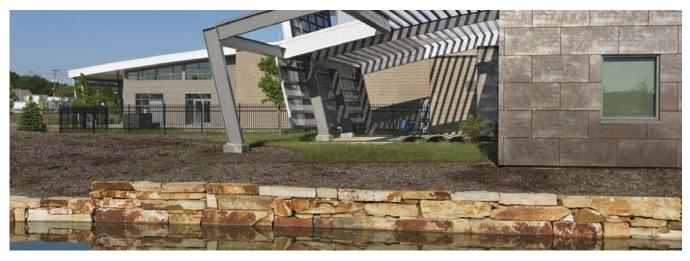

## Transpo Center

Maintenance-free Metallic Ceramic5 Façade for Transpo Center

<u>RNL Design</u> incorporated Ceramic5 panels in a metallic finish to enhance the clean design lines of <u>Transpo</u> <u>Center</u>. Buses from all over the city come here to nest - but so do birds of all kinds, because of the wonderful use of bird friendly landscaping.

Using 2'x4' panels, RNL Design was able to create a facade with scalability for the entire neighborhood to enjoy. Sure -Notre Dame is down the road, but the Transpo Center is a must "bus" stop to check out! Panel Type: Ceramic5 Architect: RNL Design