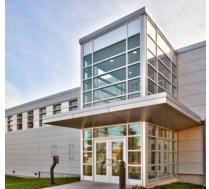

## Daemen College Athletic Academy Center

Fiber Cement Façade for this Campus Athletic Center

<u>Daemen College</u> near Buffalo, NY has a new Academic and Wellness Center for their students designed by award winning firm, <u>Flynn Battaglia</u> Architects. System Type: Alpha Vci.10 Panel Types: <u>Swisspearl®</u> Architect: <u>Flynn Battaglia Architects</u>

Seeking to incorporate high insulation value and a beautiful fiber cement facade, <u>Swisspearl</u> and ECO Cladding attachment systems were a perfect fit. The ECO Cladding brackets come in a variety of depths and are adjustable. The building complements the residential neighborhood and anchors one of the campus' corner.