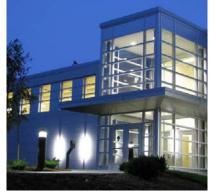

## Daemen College Athletic Academy Center

Fiber Cement Façade for this Campus Athletic Center

<u>Daemen College</u> near Buffalo, NY has a new Academic and Wellness Center for their students designed by award winning firm, <u>Flynn Battaglia</u> Architects. System Type: Alpha Vci.10 Panel Types: <u>Swisspearl®</u> Architect: <u>Flynn Battaglia Architects</u>

Seeking to incorporate high insulation value and a beautiful fiber cement facade, <u>Swisspearl</u> and ECO Cladding attachment systems were a perfect fit. The ECO Cladding brackets come in a variety of depths and are adjustable. The building complements the residential neighborhood and anchors one of the campus' corner.