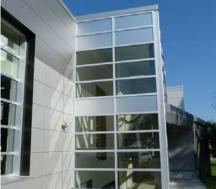

## Daemen College Athletic Academy Center

Fiber Cement Façade for this Campus Athletic Center

<u>Daemen College</u> near Buffalo, NY has a new Academic and Wellness Center for their students designed by award winning firm, <u>Flynn Battaglia</u> Architects. System Type: Alpha Vci.10 Panel Types: <u>Swisspearl®</u> Architect: <u>Flynn Battaglia Architects</u>

Seeking to incorporate high insulation value and a beautiful fiber cement facade, <u>Swisspearl</u> and ECO Cladding attachment systems were a perfect fit. The ECO Cladding brackets come in a variety of depths and are adjustable. The building complements the residential neighborhood and anchors one of the campus' corner.