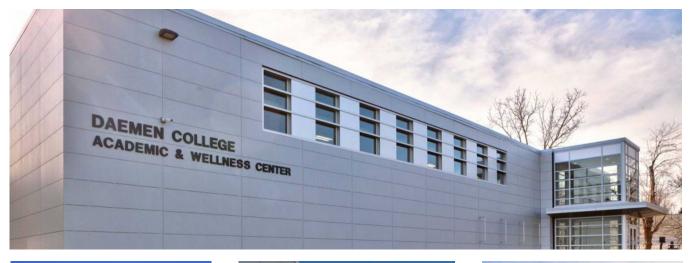

## Daemen College Athletic Academy Center

Fiber Cement Façade for this Campus Athletic Center

<u>Daemen College</u> near Buffalo, NY has a new Academic and Wellness Center for their students designed by award winning firm, <u>Flynn Battaglia</u> Architects. System Type: Alpha Vci.10 Panel Types: <u>Swisspearl®</u> Architect: <u>Flynn Battaglia Architects</u>

Seeking to incorporate high insulation value and a beautiful fiber cement facade, <u>Swisspearl</u> and ECO Cladding attachment systems were a perfect fit. The ECO Cladding brackets come in a variety of depths and are adjustable. The building complements the residential neighborhood and anchors one of the campus' corner.