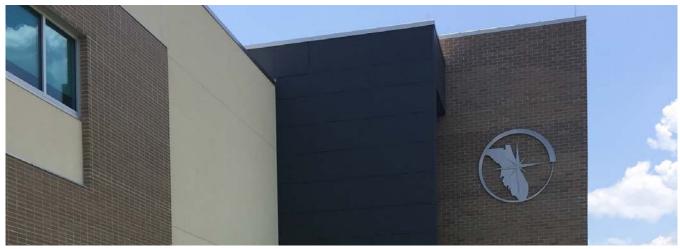

The Health Science building incorporated a Swisspearl® black panel, which a key architectural features across over five buildings on campus. BRPH has found great success by using Swisspearl® on these buildings and in the process has created a new modern look for the campus.

System Type: Alpha Hci.10 System
Panel Type: Swisspearl®
Architect: BRPH Architects

888-826-8453