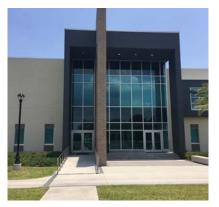

The Health Science building incorporated a Swisspearl® black panel, which a key architectural features across over five buildings on campus. BRPH has found great success by using Swisspearl® on these buildings and in the process has created a new modern look for the campus.

System Type: Alpha Hci.10 System
Panel Type: Swisspearl®
Architect: BRPH Architects

888-826-8453