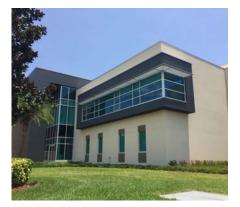

The Health Science building incorporated a Swisspearl® black panel, which a key architectural features across over five buildings on campus. BRPH has found great success by using Swisspearl® on these buildings and in the process has created a new modern look for the campus.

System Type: Alpha Hci.10 System
Panel Type: Swisspearl®
Architect: BRPH Architects

888-826-8453