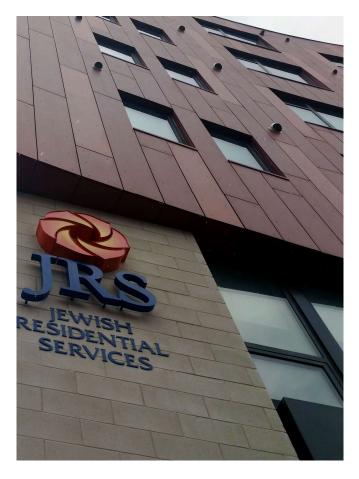

## Jewish Residential Services

Energy-efficient Rainscreen for Affordable Housing In Pittsburgh

Forty Eighty Architecture did a remarkable job designing JRS Lofts at the intersection of Murray Avenue and Forward Avenue in Pittsburgh. There are a total of 33 units with a mix of one- and two-bedroom units in this six-story structure consisting of semi-assisted living apartments and office spaces.

Swisspearl® fiber cement panels were installed vertically, using ECO Cladding's VZ.10 system which includes a 1" vertical Zee profile to create the building's convex shape and used different color panels to give this building a one of a kind design.