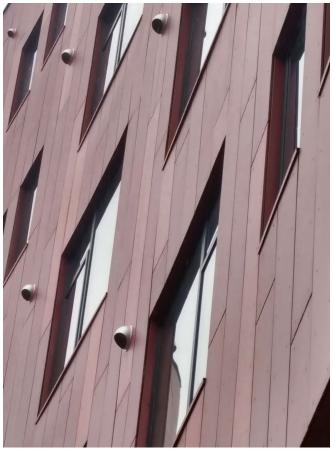

Swisspearl® fiber cement panels were installed vertically, using ECO Cladding's VZ.10 system which includes a 1" vertical Zee profile to create the building's convex shape and used different color panels to give this building a one of a kind design.