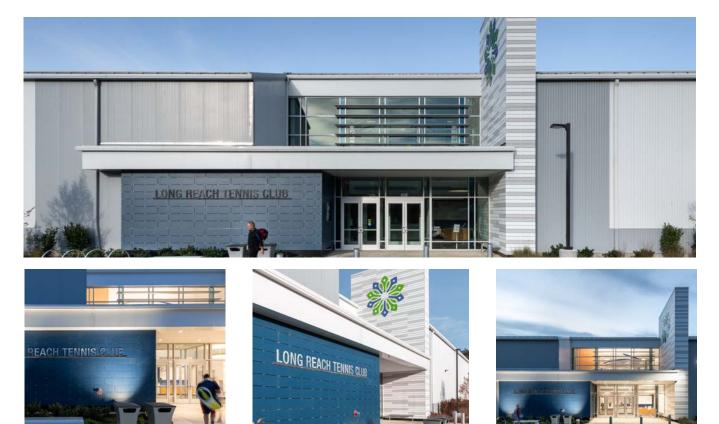

SWISSPEARL® FIBER CEMENT RAINSCREEN

Long Reach Tennis Club

Fiber Cement Entrance Feature Adds Color and Drama

Long Reach Tennis Club's new club location helps inspire all who enter! <u>GTM Architects</u> incorporated <u>Swisspearl®</u> fiber cement rainscreen panels to create a dynamic entrance for the formerly-conservative tennis club. All eyes are fixed on the entrance's vivid blue <u>Swisspearl®</u> fiber cement rainscreen panels. The multi-color white and gray slats are a perfect backdrop for Long Reach Tennis Club signage. Maybe it's not one of Swisspearl's largest applications, but it is definitely an eye-catcher. Panel Type: Swisspearl<sup>®</sup> Architect: GTM Architects