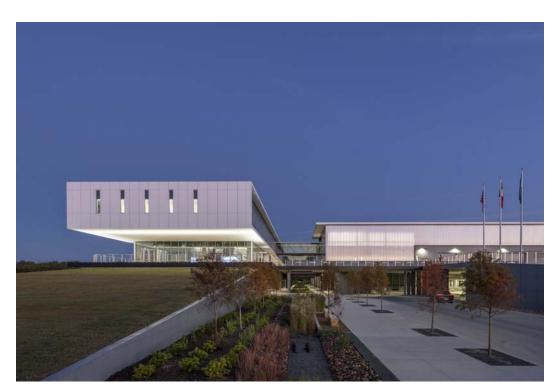

## SWISSPEARL CLADDING CORP

How a US technical campus is successfully inspiring a future generation, meeting ecological challenges, and supporting equality in the trades through practical planning.

This bar is more than 182 meters long but only about 24 meters wide on the north and south ends. The combination of berms at the lowest level and sizable top-floor cantilevers sheltering generous terraces on the ends means the academic bar, when seen from the highway or the nearby houses, appears as a onestory volume clad in Swisspearl panels.