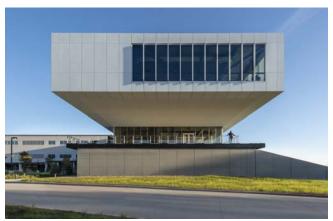

## SWISSPEARL CLADDING CORP

How a US technical campus is successfully inspiring a future generation, meeting ecological challenges, and supporting equality in the trades through practical planning.

This bar is more than 182 meters long but only about 24 meters wide on the north and south ends. The combination of berms at the lowest level and sizable top-floor cantilevers sheltering generous terraces on the ends means the academic bar, when seen from the highway or the nearby houses, appears as a onestory volume clad in Swisspearl panels.