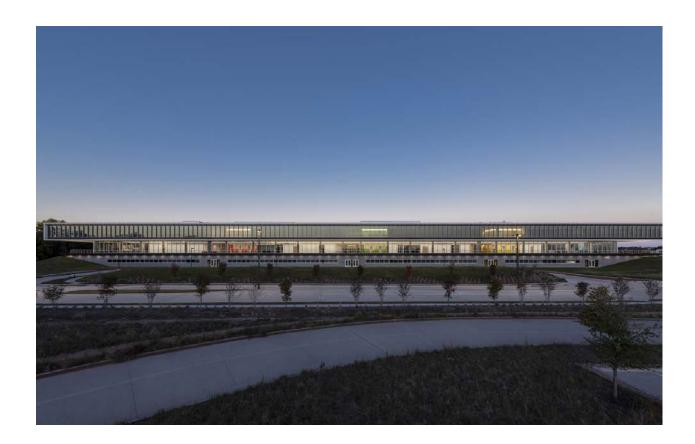

## SWISSPEARL CLADDING CORP

How a US technical campus is successfully inspiring a future generation, meeting ecological challenges, and supporting equality in the trades through practical planning.

This bar is more than 182 meters long but only about 24 meters wide on the north and south ends. The combination of berms at the lowest level and sizable top-floor cantilevers sheltering generous terraces on the ends means the academic bar, when seen from the highway or the nearby houses, appears as a onestory volume clad in Swisspearl panels.