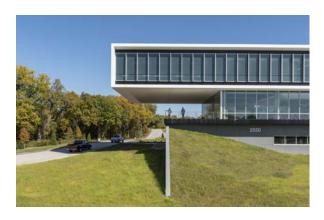

## SWISSPEARL CLADDING CORP

How a US technical campus is successfully inspiring a future generation, meeting ecological challenges, and supporting equality in the trades through practical planning.

This bar is more than 182 meters long but only about 24 meters wide on the north and south ends. The combination of berms at the lowest level and sizable top-floor cantilevers sheltering generous terraces on the ends means the academic bar, when seen from the highway or the nearby houses, appears as a onestory volume clad in Swisspearl panels.