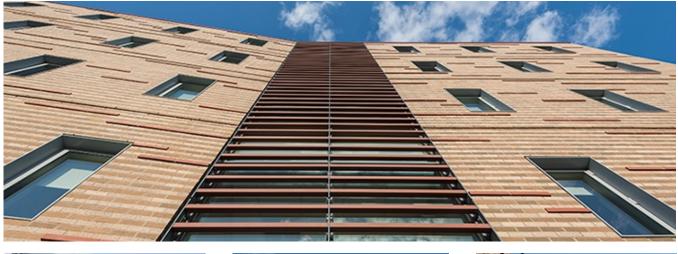

## Craig-Lee Hall – Rhode Island College – Providence, RI

A Facade that adds Thermal Comfort and Visual Appeal

Rhode Island College Craig-Lee Hall addition was designed by <u>LLB Architects</u>. Swisspearl® fiber cement rainscreen panels were selected as a design feature for the entrance and also along the rooftop, where slat fiber cement panels were used to cover HVAC systems. Terra5 Terracotta Sunscreen Baguettes were also utilized in the overall facade, providing natural thermal comfort for the interior while still letting in needed natural light. Panel Type: <u>Terra5</u> & <u>Swisspearl</u> Architect: LLB Architects