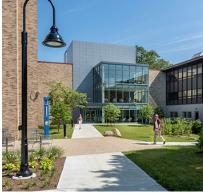

## Craig-Lee Hall – Rhode Island College – Providence, RI

A Facade that adds Thermal Comfort and Visual Appeal

Rhode Island College Craig-Lee Hall addition was designed by <u>LLB Architects</u>. Swisspearl® fiber cement rainscreen panels were selected as a design feature for the entrance and also along the rooftop, where slat fiber cement panels were used to cover HVAC systems. Terra5 Terracotta Sunscreen Baguettes were also utilized in the overall facade, providing natural thermal comfort for the interior while still letting in needed natural light. Panel Type: <u>Terra5</u> & <u>Swisspearl</u> Architect: LLB Architects