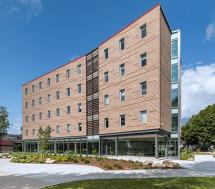

## Craig-Lee Hall – Rhode Island College – Providence, RI

A Facade that adds Thermal Comfort and Visual Appeal

Rhode Island College Craig-Lee Hall addition was designed by <u>LLB Architects</u>. Swisspearl® fiber cement rainscreen panels were selected as a design feature for the entrance and also along the rooftop, where slat fiber cement panels were used to cover HVAC systems. Terra5 Terracotta Sunscreen Baguettes were also utilized in the overall facade, providing natural thermal comfort for the interior while still letting in needed natural light. Panel Type: <u>Terra5</u> & <u>Swisspearl</u> Architect: LLB Architects