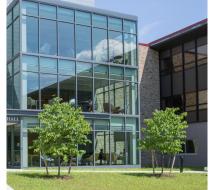

## Craig-Lee Hall – Rhode Island College – Providence, RI

A Facade that adds Thermal Comfort and Visual Appeal

Rhode Island College Craig-Lee Hall addition was designed by <u>LLB Architects</u>. Swisspearl® fiber cement rainscreen panels were selected as a design feature for the entrance and also along the rooftop, where slat fiber cement panels were used to cover HVAC systems. Terra5 Terracotta Sunscreen Baguettes were also utilized in the overall facade, providing natural thermal comfort for the interior while still letting in needed natural light. Panel Type: <u>Terra5</u> & <u>Swisspearl</u> Architect: LLB Architects